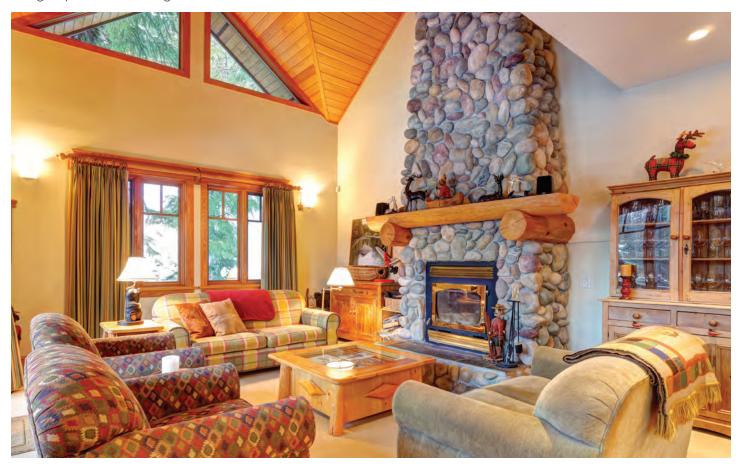

The residence features a tastefully renovated interior with attractive post and beam elements throughout, centred around an open living area with views of Sproatt and Rainbow Mountains.

Vaulted ceilings and a floor-to-ceiling stone fireplace provide a cozy setting to warm yourself by the wood fire in winter while the attached covered patio provides a delightful outdoor area for evening drinks in warmer months.