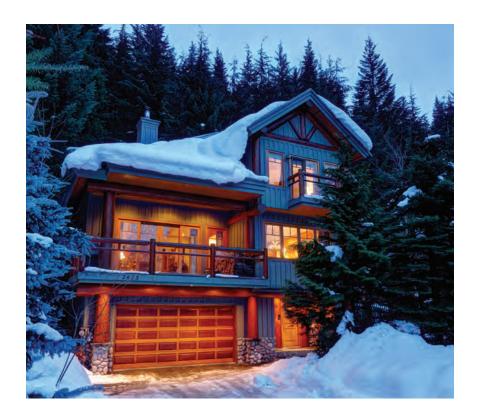

## PROPERTY OVERVIEW

Bedrooms: 6
Bathrooms: 6
Built: 1999

Residence size: 3,350 sq ft

Set on a forested crescent in the neighbourhood of Nordic, this 5-bedroom, 5-bathroom home is the quintessential Whistler residence.