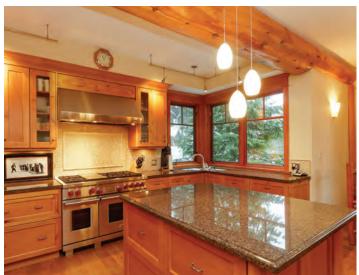

The residence features a tastefully renovated interior with attractive post and beam elements throughout, centred around an open living area with views of Sproatt and Rainbow Mountains.

Vaulted ceilings and a floor-to-ceiling stone fireplace provide a cozy setting to warm yourself by the wood fire in winter while the attached covered patio provides a delightful outdoor area for evening drinks in warmer months.

The large kitchen opens into a dining area with a 10-person custom table; the perfect setting for casual dining or elegant multi-course meals. The residence has been well designed to accommodate groups of guests or large families with a flexible floor plan and ample room offering both privacy, and space to gather.