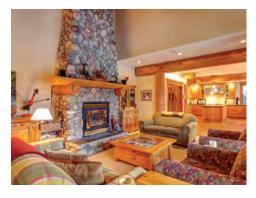

The residence features a tastefully renovated interior with attractive post and beam elements throughout, centred around an open living area with views of Sproatt and Rainbow Mountains.

Vaulted ceilings and a floor-to-ceiling stone fireplace provide a cozy setting to warm yourself by the wood fire in winter while the attached covered patio provides a delightful outdoor area for evening drinks in warmer months.

The large kitchen opens into a dining area with a 10-person custom table; the perfect setting for casual dining or elegant multi-course meals. The residence has been well designed to accommodate groups of guests or large families with a flexible floor plan and ample room offering both privacy, and space to gather.