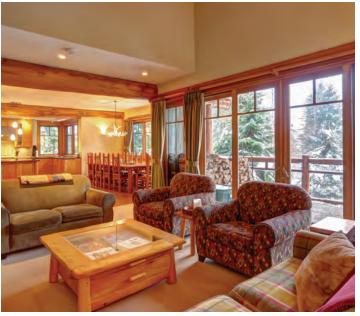

The residence features a tastefully renovated interior with attractive post and beam elements throughout, centred around an open living area with views of Sproatt and Rainbow Mountains.

Vaulted ceilings and a floor-to-ceiling stone fireplace provide a cozy setting to warm yourself by the wood fire in winter while the attached covered patio provides a delightful outdoor area for evening drinks in warmer months.

The large kitchen opens into a dining area with a 10-person custom table; the perfect setting for casual dining or elegant multi-course meals. The residence has been well designed to accommodate groups of guests or large families with a flexible floor plan and ample room offering both privacy, and space to gather.