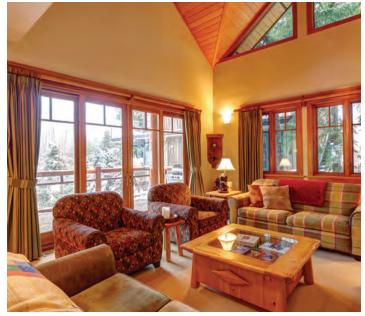

The residence features a tastefully renovated interior with attractive post and beam elements throughout, centred around an open living area with views of Sproatt and Rainbow Mountains.

Vaulted ceilings and a floor-to-ceiling stone fireplace provide a cozy setting to warm yourself by the wood fire in winter while the attached covered patio provides a delightful outdoor area for evening drinks in warmer months.