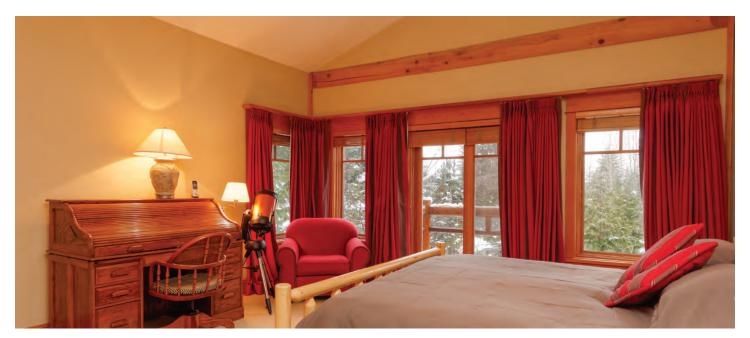

The residence features a tastefully renovated interior with attractive post and beam elements throughout, centred around an open living area with views of Sproatt and Rainbow Mountains.

Vaulted ceilings and a floor-to-ceiling stone fireplace provide a cozy setting to warm yourself by the wood fire in winter while the attached covered patio provides a delightful outdoor area for evening drinks in warmer months.

Thoughtful features such as an ensuite in every bedroom, a second dishwasher, large entry foyer and a separate recreational room ensure each and every person will be able to rest in comfort while dual master bedrooms on separate levels provide an additional touch of luxury for your most honoured guests.