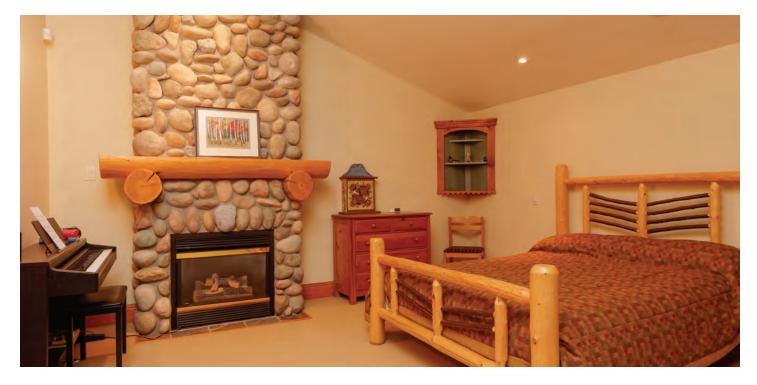

The residence features a tastefully renovated interior with attractive post and beam elements throughout, centred around an open living area with views of Sproatt and Rainbow Mountains.

Vaulted ceilings and a floor-to-ceiling stone fireplace provide a cozy setting to warm yourself by the wood fire in winter while the attached covered patio provides a delightful outdoor area for evening drinks in warmer months.

Thoughtful features such as an ensuite in every bedroom, a second dishwasher, large entry foyer and a separate recreational room ensure each and every person will be able to rest in comfort while dual master bedrooms on separate levels provide an additional touch of luxury for your most honoured guests.