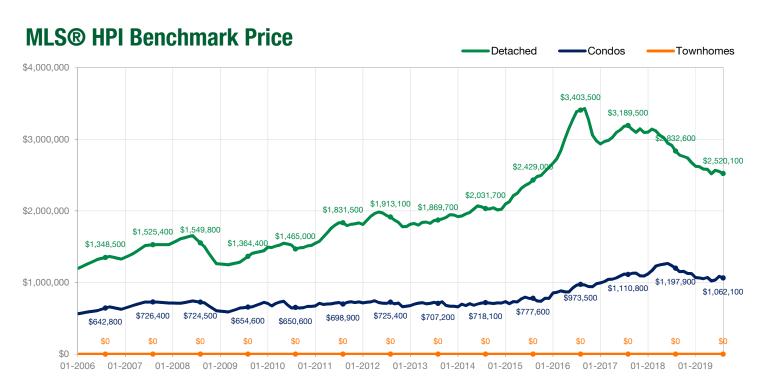

## **August 2019**

| Detached Properties      |             | August      |                    |             | July        |                    |  |
|--------------------------|-------------|-------------|--------------------|-------------|-------------|--------------------|--|
| Activity Snapshot        | 2019        | 2018        | One-Year<br>Change | 2019        | 2018        | One-Year<br>Change |  |
| Total Active Listings    | 501         | 604         | - 17.1%            | 540         | 625         | - 13.6%            |  |
| Sales                    | 41          | 27          | + 51.9%            | 43          | 32          | + 34.4%            |  |
| Days on Market Average   | 78          | 65          | + 20.0%            | 51          | 66          | - 22.7%            |  |
| MLS® HPI Benchmark Price | \$2,520,100 | \$2,832,600 | - 11.0%            | \$2,549,700 | \$2,915,200 | - 12.5%            |  |

| Condos                   |             | August      |                    |             | July        |                    |  |
|--------------------------|-------------|-------------|--------------------|-------------|-------------|--------------------|--|
| Activity Snapshot        | 2019        | 2018        | One-Year<br>Change | 2019        | 2018        | One-Year<br>Change |  |
| Total Active Listings    | 115         | 101         | + 13.9%            | 131         | 108         | + 21.3%            |  |
| Sales                    | 8           | 14          | - 42.9%            | 13          | 18          | - 27.8%            |  |
| Days on Market Average   | 43          | 27          | + 59.3%            | 41          | 40          | + 2.5%             |  |
| MLS® HPI Benchmark Price | \$1,062,100 | \$1,197,900 | - 11.3%            | \$1,085,700 | \$1,236,300 | - 12.2%            |  |

| Townhomes                | August |      |                    |      | July |                    |  |
|--------------------------|--------|------|--------------------|------|------|--------------------|--|
| Activity Snapshot        | 2019   | 2018 | One-Year<br>Change | 2019 | 2018 | One-Year<br>Change |  |
| Total Active Listings    | 43     | 28   | + 53.6%            | 41   | 30   | + 36.7%            |  |
| Sales                    | 0      | 2    | - 100.0%           | 0    | 4    | - 100.0%           |  |
| Days on Market Average   | 0      | 51   | - 100.0%           | 0    | 50   | - 100.0%           |  |
| MLS® HPI Benchmark Price | \$0    | \$0  |                    | \$0  | \$0  |                    |  |

| Neighbourhood  Altamont  Ambleside | Sales | Active<br>Listings | Benchmark   | One-Year |
|------------------------------------|-------|--------------------|-------------|----------|
|                                    |       | Listings           | Price       | Change   |
| Amphicaide                         | 0     | 15                 | \$3,087,700 | - 13.9%  |
| Ambieside                          | 8     | 47                 | \$2,057,000 | - 10.0%  |
| Bayridge                           | 0     | 14                 | \$2,188,700 | - 13.9%  |
| British Properties                 | 6     | 90                 | \$2,716,600 | - 11.1%  |
| Canterbury WV                      | 0     | 13                 | \$3,799,800 | - 16.6%  |
| Caulfeild                          | 4     | 26                 | \$2,316,500 | - 14.9%  |
| Cedardale                          | 0     | 8                  | \$1,798,800 | - 6.9%   |
| Chartwell                          | 3     | 33                 | \$3,451,700 | - 7.4%   |
| Chelsea Park                       | 0     | 8                  | \$0         |          |
| Cypress                            | 0     | 9                  | \$2,365,700 | - 23.9%  |
| Cypress Park Estates               | 1     | 23                 | \$2,348,300 | - 15.8%  |
| Deer Ridge WV                      | 0     | 1                  | \$0         |          |
| Dundarave                          | 2     | 23                 | \$2,706,100 | - 12.9%  |
| Eagle Harbour                      | 1     | 17                 | \$1,780,200 | - 8.9%   |
| Eagleridge                         | 0     | 3                  | \$0         |          |
| Furry Creek                        | 0     | 1                  | \$0         |          |
| Gleneagles                         | 3     | 14                 | \$2,373,500 | - 13.4%  |
| Glenmore                           | 1     | 22                 | \$1,946,200 | - 5.5%   |
| Horseshoe Bay WV                   | 0     | 5                  | \$1,626,000 | - 4.1%   |
| Howe Sound                         | 0     | 10                 | \$2,994,700 | - 13.0%  |
| Lions Bay                          | 3     | 18                 | \$1,463,200 | - 9.8%   |
| Olde Caulfeild                     | 0     | 9                  | \$0         |          |
| Panorama Village                   | 0     | 0                  | \$0         |          |
| Park Royal                         | 0     | 2                  | \$0         |          |
| Passage Island                     | 0     | 0                  | \$0         |          |
| Queens                             | 2     | 14                 | \$2,935,100 | - 6.0%   |
| Rockridge                          | 0     | 6                  | \$0         |          |
| Sandy Cove                         | 0     | 4                  | \$0         |          |
| Sentinel Hill                      | 3     | 14                 | \$2,096,200 | - 8.6%   |
| Upper Caulfeild                    | 0     | 7                  | \$2,546,500 | - 15.6%  |
| West Bay                           | 1     | 13                 | \$3,211,100 | - 16.5%  |
| Westhill                           | 1     | 7                  | \$3,444,500 | - 12.8%  |
| Westmount WV                       | 2     | 10                 | \$3,196,300 | - 9.6%   |
| Whitby Estates                     | 0     | 9                  | \$4,607,400 | - 21.2%  |
| Whytecliff                         | 0     | 6                  | \$2,023,000 | - 14.8%  |
| TOTAL*                             | 41    | 501                | \$2,520,100 | - 11.0%  |

| Neighbourhood        | Sales | Active<br>Listings | Benchmark<br>Price | One-Year<br>Change |
|----------------------|-------|--------------------|--------------------|--------------------|
| Altamont             | 0     | 0                  | \$0                |                    |
| Ambleside            | 4     | 31                 | \$720,800          | - 10.9%            |
| Bayridge             | 0     | 0                  | \$0                |                    |
| British Properties   | 0     | 0                  | \$0                |                    |
| Canterbury WV        | 0     | 0                  | \$0                |                    |
| Caulfeild            | 0     | 0                  | \$0                |                    |
| Cedardale            | 0     | 3                  | \$0                |                    |
| Chartwell            | 0     | 0                  | \$0                |                    |
| Chelsea Park         | 0     | 0                  | \$0                |                    |
| Cypress              | 0     | 0                  | \$0                |                    |
| Cypress Park Estates | 0     | 7                  | \$2,431,500        | - 12.6%            |
| Deer Ridge WV        | 0     | 5                  | \$0                |                    |
| Dundarave            | 3     | 27                 | \$1,224,600        | - 13.3%            |
| Eagle Harbour        | 0     | 0                  | \$0                |                    |
| Eagleridge           | 0     | 0                  | \$0                |                    |
| Furry Creek          | 0     | 0                  | \$0                |                    |
| Gleneagles           | 0     | 0                  | \$0                |                    |
| Glenmore             | 0     | 0                  | \$0                |                    |
| Horseshoe Bay WV     | 0     | 7                  | \$0                |                    |
| Howe Sound           | 0     | 0                  | \$0                |                    |
| Lions Bay            | 0     | 0                  | \$0                |                    |
| Olde Caulfeild       | 0     | 0                  | \$0                |                    |
| Panorama Village     | 0     | 9                  | \$1,281,100        | - 10.7%            |
| Park Royal           | 1     | 24                 | \$1,101,000        | - 10.3%            |
| Passage Island       | 0     | 0                  | \$0                |                    |
| Queens               | 0     | 0                  | \$0                |                    |
| Rockridge            | 0     | 0                  | \$0                |                    |
| Sandy Cove           | 0     | 0                  | \$0                |                    |
| Sentinel Hill        | 0     | 1                  | \$0                |                    |
| Upper Caulfeild      | 0     | 0                  | \$0                |                    |
| West Bay             | 0     | 0                  | \$0                |                    |
| Westhill             | 0     | 0                  | \$0                |                    |
| Westmount WV         | 0     | 0                  | \$0                |                    |
| Whitby Estates       | 0     | 1                  | \$0                |                    |
| Whytecliff           | 0     | 0                  | \$0                |                    |
| TOTAL*               | 8     | 115                | \$1,062,100        | - 11.3%            |

| Altamont                                                                                                                                                                                                                                                                                                                                                                                                                                                                                                                                                                                                                                                                                                                                                                                                                                                                                                                                                                                   | Neighbourhood        | Sales | Active   | Benchmark | One-Year |
|--------------------------------------------------------------------------------------------------------------------------------------------------------------------------------------------------------------------------------------------------------------------------------------------------------------------------------------------------------------------------------------------------------------------------------------------------------------------------------------------------------------------------------------------------------------------------------------------------------------------------------------------------------------------------------------------------------------------------------------------------------------------------------------------------------------------------------------------------------------------------------------------------------------------------------------------------------------------------------------------|----------------------|-------|----------|-----------|----------|
| Ambleside                                                                                                                                                                                                                                                                                                                                                                                                                                                                                                                                                                                                                                                                                                                                                                                                                                                                                                                                                                                  | - Holghbourhood      | Oulcs | Listings | Price     | Change   |
| Bayridge                                                                                                                                                                                                                                                                                                                                                                                                                                                                                                                                                                                                                                                                                                                                                                                                                                                                                                                                                                                   | Altamont             | 0     | 0        | \$0       |          |
| British Properties         0         2         \$0            Canterbury WV         0         0         \$0            Caulfeild         0         0         \$0            Cedardale         0         4         \$0            Chartwell         0         0         \$0            Chelsea Park         0         1         \$0            Cypress         0         0         \$0            Cypress Park Estates         0         0         \$0            Opeer Ridge WV         0         2         \$0            Deer Ridge WV         0         2         \$0            Deer Ridge WV         0         2         \$0            Deer Ridge WV         0         2         \$0            Eagle Harbour         0         \$0         \$0            Eagleridge         0         0         \$0            Glenagles         0         0         \$0            Glenagles         0         0         \$0                                                                      | Ambleside            | 0     | 1        | \$0       |          |
| Canterbury WV         0         0         \$0            Caulfeild         0         0         \$0            Cedardale         0         4         \$0            Chartwell         0         0         \$0            Chelsea Park         0         1         \$0            Cypress         0         0         \$0            Cypress Park Estates         0         0         \$0            Cypress Park Estates         0         0         \$0            Deer Ridge WV         0         2         \$0            Deer Ridge WV         0         2         \$0            Dundarave         0         1         \$0            Eagle Harbour         0         0         \$0            Eagleridge         0         0         \$0            Glenarder         0         4         \$0            Furry Creek         0         4         \$0            Glenarder         0         1         \$0            <                                                                | Bayridge             | 0     | 0        | \$0       |          |
| Caulfeild         0         0         \$0            Cedardale         0         4         \$0            Chartwell         0         0         \$0            Chelsea Park         0         1         \$0            Cypress         0         0         \$0            Cypress Park Estates         0         0         \$0            Deer Ridge WV         0         2         \$0            Deer Ridge WV         0         2         \$0            Dundarave         0         1         \$0            Eagle Harbour         0         0         \$0            Eagleridge         0         0         \$0            Eugleridge         0         0         \$0            Eagleridge         0         0         \$0            Eagleridge         0         0         \$0            Eugleridge         0         0         \$0            Gleneagles         0         0         \$0            Horseshoe                                                                    | British Properties   | 0     | 2        | \$0       |          |
| Cedardale         0         4         \$0            Chartwell         0         0         \$0            Chelsea Park         0         1         \$0            Cypress         0         0         \$0            Cypress Park Estates         0         0         \$0            Deer Ridge WV         0         2         \$0            Dundarave         0         1         \$0            Eagle Harbour         0         0         \$0            Eagleridge         0         0         \$0            Eurry Creek         0         4         \$0            Gleneagles         0         0         \$0            Gleneagles         0         0         \$0            Horseshoe Bay WV         0         1         \$0            Howe Sound         0         8         \$0            Howe Sound         0         8         \$0            Under Sound         0         8         \$0            Par                                                                    | Canterbury WV        | 0     | 0        | \$0       |          |
| Chartwell         0         0         \$0            Chelsea Park         0         1         \$0            Cypress         0         0         \$0            Cypress Park Estates         0         0         \$0            Deer Ridge WV         0         2         \$0            Dundarave         0         1         \$0            Eagle Harbour         0         0         \$0            Eagleridge         0         0         \$0            Furry Creek         0         4         \$0            Furry Creek         0         4         \$0            Gleneagles         0         0         \$0            Gleneagles         0         0         \$0            Horseshoe Bay WV         0         1         \$0            Howe Sound         0         8         \$0            Howe Sound         0         8         \$0            Lions Bay         0         0         \$0            Par                                                                    | Caulfeild            | 0     | 0        | \$0       |          |
| Chelsea Park         0         1         \$0            Cypress         0         0         \$0            Cypress Park Estates         0         0         \$0            Deer Ridge WV         0         2         \$0            Dundarave         0         1         \$0            Eagle Harbour         0         0         \$0            Eagleridge         0         0         \$0            Furry Creek         0         4         \$0            Gleneagles         0         0         \$0            Horseshoe Bay WV         0         1         \$0            Howes Sound         0         8         \$0            Lions Bay         0         0         \$0            Pa                                                                    | Cedardale            | 0     | 4        | \$0       |          |
| Cypress         0         0         \$0            Cypress Park Estates         0         0         \$0            Deer Ridge WV         0         2         \$0            Dundarave         0         1         \$0            Eagle Harbour         0         0         \$0            Eagleridge         0         0         \$0            Furry Creek         0         4         \$0            Furry Creek         0         4         \$0            Gleneagles         0         0         \$0            Gleneagles         0         0         \$0            Gleneagles         0         0         \$0            Horseshoe Bay WV         0         1         \$0            Howes Sound         0         8         \$0            Howes Sound         0         8         \$0            Lions Bay         0         0         \$0            Olde Caulfeild         0         1         \$0 <t< td=""><td>Chartwell</td><td>0</td><td>0</td><td>\$0</td><td></td></t<>   | Chartwell            | 0     | 0        | \$0       |          |
| Cypress Park Estates         0         0         \$0            Deer Ridge WV         0         2         \$0            Dundarave         0         1         \$0            Eagle Harbour         0         0         \$0            Eagleridge         0         0         \$0            Furry Creek         0         4         \$0            Gleneagles         0         0         \$0            Gleneagles         0         0         \$0            Gleneagles         0         0         \$0            Gleneagles         0         0         \$0            Horseshoe Bay WV         0         1         \$0            Horseshoe Bay WV         0         1         \$0            Howes Sound         0         8         \$0            Howes Sound         0         8         \$0            Lions Bay         0         0         \$0            Park Royal         0         4         \$0                                                                          | Chelsea Park         | 0     | 1        | \$0       |          |
| Deer Ridge WV         0         2         \$0            Dundarave         0         1         \$0            Eagle Harbour         0         0         \$0            Eagleridge         0         0         \$0            Furry Creek         0         4         \$0            Gleneagles         0         0         \$0            Glenmore         0         1         \$0            Horseshoe Bay WV         0         1         \$0            Howe Sound         0         8         \$0            Howe Sound         0         8         \$0            Lions Bay         0         0         \$0            Olde Caulfeild         0         1         \$0            Panorama Village         0         7         \$0            Park Royal         0         4         \$0            Passage Island         0         0         \$0            Rockridge         0         0         \$0 <t< td=""><td>Cypress</td><td>0</td><td>0</td><td>\$0</td><td></td></t<>        | Cypress              | 0     | 0        | \$0       |          |
| Dundarave         0         1         \$0            Eagle Harbour         0         0         \$0            Eagleridge         0         0         \$0            Furry Creek         0         4         \$0            Gleneagles         0         0         \$0            Glenmore         0         1         \$0            Horseshoe Bay WV         0         1         \$0            Howe Sound         0         8         \$0            Howe Sound         0         8         \$0            Lions Bay         0         0         \$0            Lions Bay         0         0         \$0            Olde Caulfeild         0         1         \$0            Panorama Village         0         7         \$0            Park Royal         0         4         \$0            Passage Island         0         0         \$0            Rockridge         0         0         \$0                                                                                     | Cypress Park Estates | 0     | 0        | \$0       |          |
| Eagle Harbour  Eagleridge  0 0 0 \$0 Eagleridge  0 0 0 \$0 Furry Creek 0 4 \$0 Gleneagles 0 0 0 \$0 Gleneagles 0 0 1 \$0 Horseshoe Bay WV 0 1 1 \$0 Howe Sound 0 8 \$0 Lions Bay 0 0 0 \$0 Olde Caulfeild 0 1 \$0 Panorama Village 0 7 \$0 Park Royal 0 4 \$0 Passage Island 0 0 0 \$0 Queens 0 0 0 \$0 Sentinel Hill 0 0 0 \$0 Upper Caulfeild 0 0 0 \$0 West Bay 0 0 0 \$0 Westmount WV 0 0 0 \$0 Whytecliff 0 0 0 \$0 Whytecliff 0 0 0 \$0 Whytecliff                                                                                                                                                                                                                                                                                                                                                                                                                                                                                                                                   | Deer Ridge WV        | 0     | 2        | \$0       |          |
| Eagleridge 0 0 0 \$0 Furry Creek 0 4 \$0 Gleneagles 0 0 0 \$0 Glenmore 0 1 \$0 Horseshoe Bay WV 0 1 \$0 Howe Sound 0 8 \$0 Lions Bay 0 0 0 \$0 Olde Caulfeild 0 1 \$0 Panorama Village 0 7 \$0 Park Royal 0 4 \$0 Passage Island 0 0 \$0 \$0 Queens 0 0 0 \$0 Sandy Cove 0 0 \$0 Sentinel Hill 0 0 0 \$0 Upper Caulfeild 0 3 \$0 West Bay 0 0 0 \$0 Westmount WV 0 0 0 \$0 Westmount WV 0 0 0 \$0 Whytecliff 0 0 0 \$0 Whytecliff 0 0 0 \$0 Whytecliff                                                                                                                                                                                                                                                                                                                                                                                                                                                                                                                                     | Dundarave            | 0     | 1        | \$0       |          |
| Furry Creek         0         4         \$0            Gleneagles         0         0         \$0            Glenmore         0         1         \$0            Horseshoe Bay WV         0         1         \$0            Howe Sound         0         8         \$0            Lions Bay         0         0         \$0            Olde Caulfeild         0         1         \$0            Panorama Village         0         7         \$0            Park Royal         0         4         \$0            Park Royal         0         4         \$0            Passage Island         0         0         \$0            Queens         0         0         \$0            Rockridge         0         0         \$0            Sandy Cove         0         0         \$0            Sentinel Hill         0         0         \$0            Upper Caulfeild         0         3         \$0 <tr< td=""><td>Eagle Harbour</td><td>0</td><td>0</td><td>\$0</td><td></td></tr<> | Eagle Harbour        | 0     | 0        | \$0       |          |
| Gleneagles         0         0         \$0            Glenmore         0         1         \$0            Horseshoe Bay WV         0         1         \$0            Howe Sound         0         8         \$0            Lions Bay         0         0         \$0            Olde Caulfeild         0         1         \$0            Panorama Village         0         7         \$0            Park Royal         0         4         \$0            Passage Island         0         0         \$0            Queens         0         0         \$0            Rockridge         0         0         \$0            Sandy Cove         0         0         \$0            Sentinel Hill         0         0         \$0            Upper Caulfeild         0         3         \$0            West Bay         0         0         \$0            Westmount WV         0         0         \$0                                                                                   | Eagleridge           | 0     | 0        | \$0       |          |
| Glenmore         0         1         \$0            Horseshoe Bay WV         0         1         \$0            Howe Sound         0         8         \$0            Lions Bay         0         0         \$0            Olde Caulfeild         0         1         \$0            Panorama Village         0         7         \$0            Park Royal         0         4         \$0            Passage Island         0         0         \$0            Queens         0         0         \$0            Rockridge         0         0         \$0            Sandy Cove         0         0         \$0            Sentinel Hill         0         0         \$0            Upper Caulfeild         0         3         \$0            West Bay         0         0         \$0            Westmount WV         0         0         \$0            Whitby Estates         0         3         \$0                                                                               | Furry Creek          | 0     | 4        | \$0       |          |
| Horseshoe Bay WV       0       1       \$0          Howe Sound       0       8       \$0          Lions Bay       0       0       \$0          Olde Caulfeild       0       1       \$0          Panorama Village       0       7       \$0          Park Royal       0       4       \$0          Passage Island       0       0       \$0          Queens       0       0       \$0          Rockridge       0       0       \$0          Sandy Cove       0       0       \$0          Sentinel Hill       0       0       \$0          Upper Caulfeild       0       3       \$0          West Bay       0       0       \$0          Westmount WV       0       0       \$0          Westmount WV       0       0       \$0          Whytecliff       0       0       \$0                                                                                                                                                                                                             | Gleneagles           | 0     | 0        | \$0       |          |
| Howe Sound         0         8         \$0            Lions Bay         0         0         \$0            Olde Caulfeild         0         1         \$0            Panorama Village         0         7         \$0            Park Royal         0         4         \$0            Passage Island         0         0         \$0            Queens         0         0         \$0            Rockridge         0         0         \$0            Sandy Cove         0         0         \$0            Sentinel Hill         0         0         \$0            Upper Caulfeild         0         3         \$0            West Bay         0         0         \$0            Westhill         0         0         \$0            Westmount WV         0         0         \$0            Whytecliff         0         0         \$0                                                                                                                                               | Glenmore             | 0     | 1        | \$0       |          |
| Lions Bay       0       0       \$0          Olde Caulfeild       0       1       \$0          Panorama Village       0       7       \$0          Park Royal       0       4       \$0          Passage Island       0       0       \$0          Queens       0       0       \$0          Rockridge       0       0       \$0          Sandy Cove       0       0       \$0          Sentinel Hill       0       0       \$0          Upper Caulfeild       0       3       \$0          West Bay       0       0       \$0          Westhill       0       0       \$0          Westmount WV       0       0       \$0          Whitby Estates       0       3       \$0          Whytecliff       0       0       \$0                                                                                                                                                                                                                                                                 | Horseshoe Bay WV     | 0     | 1        | \$0       |          |
| Olde Caulfeild         0         1         \$0            Panorama Village         0         7         \$0            Park Royal         0         4         \$0            Passage Island         0         0         \$0            Queens         0         0         \$0            Rockridge         0         0         \$0            Sandy Cove         0         0         \$0            Sentinel Hill         0         0         \$0            Upper Caulfeild         0         3         \$0            West Bay         0         0         \$0            Westhill         0         0         \$0            Westmount WV         0         0         \$0            Whitby Estates         0         3         \$0            Whytecliff         0         0         \$0                                                                                                                                                                                                | Howe Sound           | 0     | 8        | \$0       |          |
| Panorama Village       0       7       \$0          Park Royal       0       4       \$0          Passage Island       0       0       \$0          Queens       0       0       \$0          Rockridge       0       0       \$0          Sandy Cove       0       0       \$0          Sentinel Hill       0       0       \$0          Upper Caulfeild       0       3       \$0          West Bay       0       0       \$0          Westhill       0       0       \$0          Westmount WV       0       0       \$0          Whitby Estates       0       3       \$0          Whytecliff       0       0       \$0                                                                                                                                                                                                                                                                                                                                                                | Lions Bay            | 0     | 0        | \$0       |          |
| Park Royal         0         4         \$0            Passage Island         0         0         \$0            Queens         0         0         \$0            Rockridge         0         0         \$0            Sandy Cove         0         0         \$0            Sentinel Hill         0         0         \$0            Upper Caulfeild         0         3         \$0            West Bay         0         0         \$0            Westhill         0         0         \$0            Westmount WV         0         0         \$0            Whitby Estates         0         3         \$0            Whytecliff         0         0         \$0                                                                                                                                                                                                                                                                                                                      | Olde Caulfeild       | 0     | 1        | \$0       |          |
| Passage Island       0       0       \$0          Queens       0       0       \$0          Rockridge       0       0       \$0          Sandy Cove       0       0       \$0          Sentinel Hill       0       0       \$0          Upper Caulfeild       0       3       \$0          West Bay       0       0       \$0          Westhill       0       0       \$0          Westmount WV       0       0       \$0          Whitby Estates       0       3       \$0          Whytecliff       0       0       \$0                                                                                                                                                                                                                                                                                                                                                                                                                                                                  | Panorama Village     | 0     | 7        | \$0       |          |
| Queens       0       0       \$0          Rockridge       0       0       \$0          Sandy Cove       0       0       \$0          Sentinel Hill       0       0       \$0          Upper Caulfeild       0       3       \$0          West Bay       0       0       \$0          Westhill       0       0       \$0          Westmount WV       0       0       \$0          Whitby Estates       0       3       \$0          Whytecliff       0       0       \$0                                                                                                                                                                                                                                                                                                                                                                                                                                                                                                                    | Park Royal           | 0     | 4        | \$0       |          |
| Rockridge         0         0         \$0            Sandy Cove         0         0         \$0            Sentinel Hill         0         0         \$0            Upper Caulfeild         0         3         \$0            West Bay         0         0         \$0            Westhill         0         0         \$0            Westmount WV         0         0         \$0            Whitby Estates         0         3         \$0            Whytecliff         0         0         \$0                                                                                                                                                                                                                                                                                                                                                                                                                                                                                        | Passage Island       | 0     | 0        | \$0       |          |
| Sandy Cove         0         0         \$0            Sentinel Hill         0         0         \$0            Upper Caulfeild         0         3         \$0            West Bay         0         0         \$0            Westhill         0         0         \$0            Westmount WV         0         0         \$0            Whitby Estates         0         3         \$0            Whytecliff         0         0         \$0                                                                                                                                                                                                                                                                                                                                                                                                                                                                                                                                             | Queens               | 0     | 0        | \$0       |          |
| Sentinel Hill         0         0         \$0            Upper Caulfeild         0         3         \$0            West Bay         0         0         \$0            Westhill         0         0         \$0            Westmount WV         0         0         \$0            Whitby Estates         0         3         \$0            Whytecliff         0         0         \$0                                                                                                                                                                                                                                                                                                                                                                                                                                                                                                                                                                                                   | Rockridge            | 0     | 0        | \$0       |          |
| Upper Caulfeild         0         3         \$0            West Bay         0         0         \$0            Westhill         0         0         \$0            Westmount WV         0         0         \$0            Whitby Estates         0         3         \$0            Whytecliff         0         0         \$0                                                                                                                                                                                                                                                                                                                                                                                                                                                                                                                                                                                                                                                            | Sandy Cove           | 0     | 0        | \$0       |          |
| West Bay       0       0       \$0          Westhill       0       0       \$0          Westmount WV       0       0       \$0          Whitby Estates       0       3       \$0          Whytecliff       0       0       \$0                                                                                                                                                                                                                                                                                                                                                                                                                                                                                                                                                                                                                                                                                                                                                             | Sentinel Hill        | 0     | 0        | \$0       |          |
| Westhill         0         0         \$0            Westmount WV         0         0         \$0            Whitby Estates         0         3         \$0            Whytecliff         0         0         \$0                                                                                                                                                                                                                                                                                                                                                                                                                                                                                                                                                                                                                                                                                                                                                                           | Upper Caulfeild      | 0     | 3        | \$0       |          |
| Westmount WV         0         0         \$0            Whitby Estates         0         3         \$0            Whytecliff         0         0         \$0                                                                                                                                                                                                                                                                                                                                                                                                                                                                                                                                                                                                                                                                                                                                                                                                                               | West Bay             | 0     | 0        | \$0       |          |
| Whitby Estates         0         3         \$0            Whytecliff         0         0         \$0                                                                                                                                                                                                                                                                                                                                                                                                                                                                                                                                                                                                                                                                                                                                                                                                                                                                                       | Westhill             | 0     | 0        | \$0       |          |
| Whytecliff 0 0 \$0                                                                                                                                                                                                                                                                                                                                                                                                                                                                                                                                                                                                                                                                                                                                                                                                                                                                                                                                                                         | Westmount WV         | 0     | 0        | \$0       |          |
| ·                                                                                                                                                                                                                                                                                                                                                                                                                                                                                                                                                                                                                                                                                                                                                                                                                                                                                                                                                                                          | Whitby Estates       | 0     | 3        | \$0       |          |
|                                                                                                                                                                                                                                                                                                                                                                                                                                                                                                                                                                                                                                                                                                                                                                                                                                                                                                                                                                                            | Whytecliff           | 0     | 0        | \$0       |          |
| TOTAL* 0 43 \$0                                                                                                                                                                                                                                                                                                                                                                                                                                                                                                                                                                                                                                                                                                                                                                                                                                                                                                                                                                            | TOTAL*               | 0     | 43       | \$0       |          |