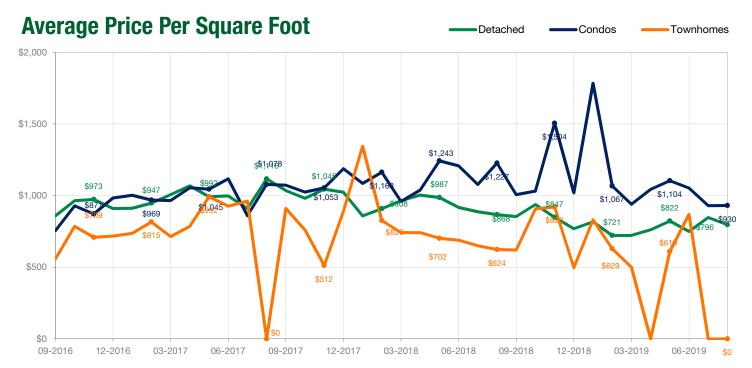

#### **August 2019**

Note: \$0 means that there is no sales activity, not \$0 as an MLS® HPI Benchmark Price.

Note: \$0 means that there is no sales activity, not \$0 as an Average Price Per Square Foot.