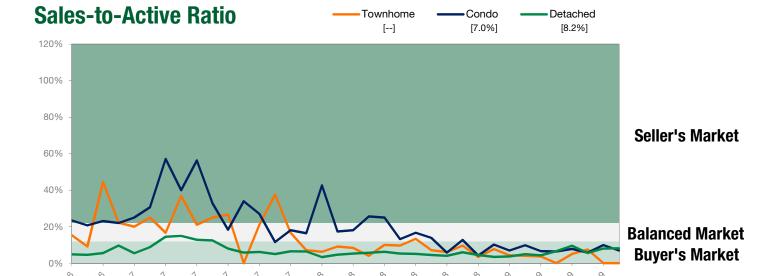

1.3%            | \$1,085,700 | \$1,236,300 | - 12.2%            |  |

| Townhomes                | August |      |                    |      | July |                    |  |
|--------------------------|--------|------|--------------------|------|------|--------------------|--|
| Activity Snapshot        | 2019   | 2018 | One-Year<br>Change | 2019 | 2018 | One-Year<br>Change |  |
| Total Active Listings    | 43     | 28   | + 53.6%            | 41   | 30   | + 36.7%            |  |
| Sales                    | 0      | 2    | - 100.0%           | 0    | 4    | - 100.0%           |  |
| Days on Market Average   | 0      | 51   | - 100.0%           | 0    | 50   | - 100.0%           |  |
| MLS® HPI Benchmark Price | \$0    | \$0  |                    | \$0  | \$0  |                    |  |



# REALESTATE BOARD OF GREATER VANCOUVER

# **West Vancouver**

#### **Detached Properties Report – August 2019**

| Price Range                 | Sales | Active<br>Listings | Avg Days<br>on Market |
|-----------------------------|-------|--------------------|-----------------------|
| \$99,999 and Below          | 0     | 0                  | 0                     |
| \$100,000 to \$199,999      | 0     | 0                  | 0                     |
| \$200,000 to \$399,999      | 0     | 1                  | 0                     |
| \$400,000 to \$899,999      | 1     | 0                  | 69                    |
| \$900,000 to \$1,499,999    | 2     | 10                 | 60                    |
| \$1,500,000 to \$1,999,999  | 7     | 43                 | 86                    |
| \$