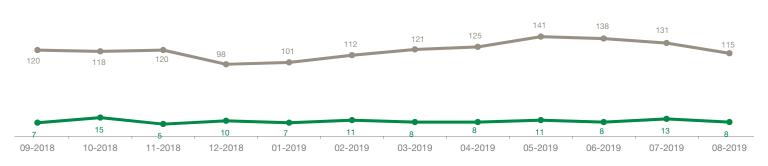

| Condos                   |             | August      |                    |             | July        |                    |  |
|--------------------------|-------------|-------------|--------------------|-------------|-------------|--------------------|--|
| Activity Snapshot        | 2019        | 2018        | One-Year<br>Change | 2019        | 2018        | One-Year<br>Change |  |
| Total Active Listings    | 115         | 101         | + 13.9%            | 131         | 108         | + 21.3%            |  |
| Sales                    | 8           | 14          | - 42.9%            | 13          | 18          | - 27.8%            |  |
| Days on Market Average   | 43          | 27          | + 59.3%            | 41          | 40          | + 2.5%             |  |
| MLS® HPI Benchmark Price | \$1,062,100 | \$1,197,900 | - 11.3%            | \$1,085,700 | \$1,236,300 | - 12.2%            |  |