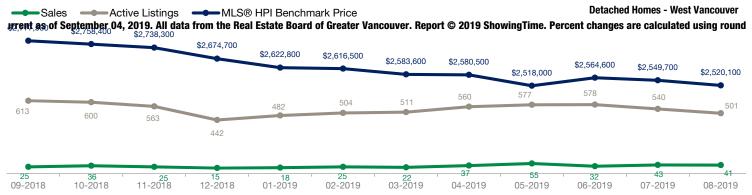

## **August 2019**

| Detached Properties      |             | August      |                    |             | July        |                    |  |
|--------------------------|-------------|-------------|--------------------|-------------|-------------|--------------------|--|
| Activity Snapshot        | 2019        | 2018        | One-Year<br>Change | 2019        | 2018        | One-Year<br>Change |  |
| Total Active Listings    | 501         | 604         | - 17.1%            | 540         | 625         | - 13.6%            |  |
| Sales                    | 41          | 27          | + 51.9%            | 43          | 32          | + 34.4%            |  |
| Days on Market Average   | 78          | 65          | + 20.0%            | 51          | 66          | - 22.7%            |  |
| MLS® HPI Benchmark Price | \$2,520,100 | \$2,832,600 | - 11.0%            | \$2,549,700 | \$2,915,200 | - 12.5%            |  |