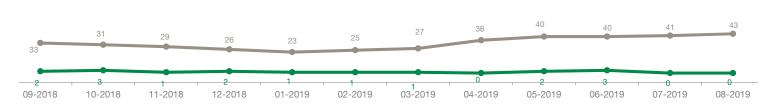

| Townhomes                | August |      |                    |      | July |                    |  |
|--------------------------|--------|------|--------------------|------|------|--------------------|--|
| Activity Snapshot        | 2019   | 2018 | One-Year<br>Change | 2019 | 2018 | One-Year<br>Change |  |
| Total Active Listings    | 43     | 28   | + 53.6%            | 41   | 30   | + 36.7%            |  |
| Sales                    | 0      | 2    | - 100.0%           | 0    | 4    | - 100.0%           |  |
| Days on Market Average   | 0      | 51   | - 100.0%           | 0    | 50   | - 100.0%           |  |
| MLS® HPI Benchmark Price | \$0    | \$0  |                    | \$0  | \$0  |                    |  |