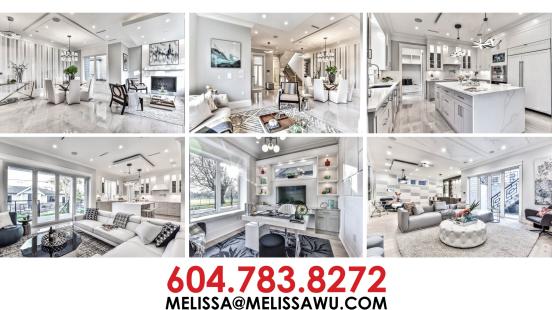

## **1969** W 45TH AVENUE, VANCOUVER WEST, V6T 2G8

Amazing Superb Quality New Home in prime Kerrisdale, South Facing with VIEW to the Park - a Rare Gem!Your chance to own and enjoy great craftsmanship with bright modern finishings in this beautiful home. Top quality appliances (Wolf, Subzero), luxury wall hand painting & unique lighting decors.Location is the best in Kerrisdale, kids at Magee school can come home for lunch, & a nice walk to shops, banks and restaurant! On a level land on 50\*134.5 & 3,991 sqft of luxury-living! Top floor: Master Spa en-suite & total 4 bdrm en-suite. Main floor Den, gourmet kitchen / wok kitchen, luxury living room, dining / family room & covered Deck for BBQ & summer entertaining, basement has huge entertainment room / large walk in wine cellar & wet bar / spa/ sauna & guest bedroom room! Hurry to Buy now & Enjoy! School Catchment: Maple Grove Elementary & Magee Secondary.