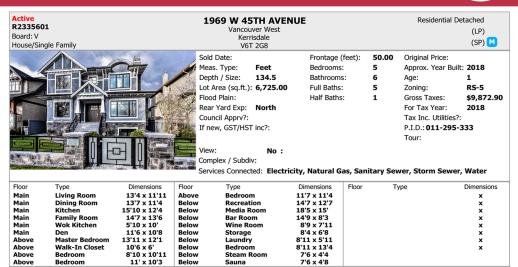

## **1969** W 45TH AVENUE, VANCOUVER WEST, V6T 2G8

Amazing Superb Quality New Home in prime Kerrisdale, South Facing with VIEW to the Park - a Rare Gem!Your chance to own and enjoy great craftsmanship with bright modern finishings in this beautiful home. Top quality appliances (Wolf, Subzero), luxury wall hand painting & unique lighting decors.Location is the best in Kerrisdale, kids at Magee school can come home for lunch, & a nice walk to shops, banks and restaurant! On a level land on 50\*134.5 & 3,991 sqft of luxury-living! Top floor: Master Spa en-suite & total 4 bdrm en-suite. Main floor Den, gourmet kitchen / wok kitchen, luxury living room, dining / family room & covered Deck for BBQ & summer entertaining, basement has huge entertainment room / large walk in wine cellar & wet bar / spa/ sauna & guest bedroom room! Hurry to Buy now & Enjoy! School Catchment: Maple Grove Elementary & Magee Secondary.