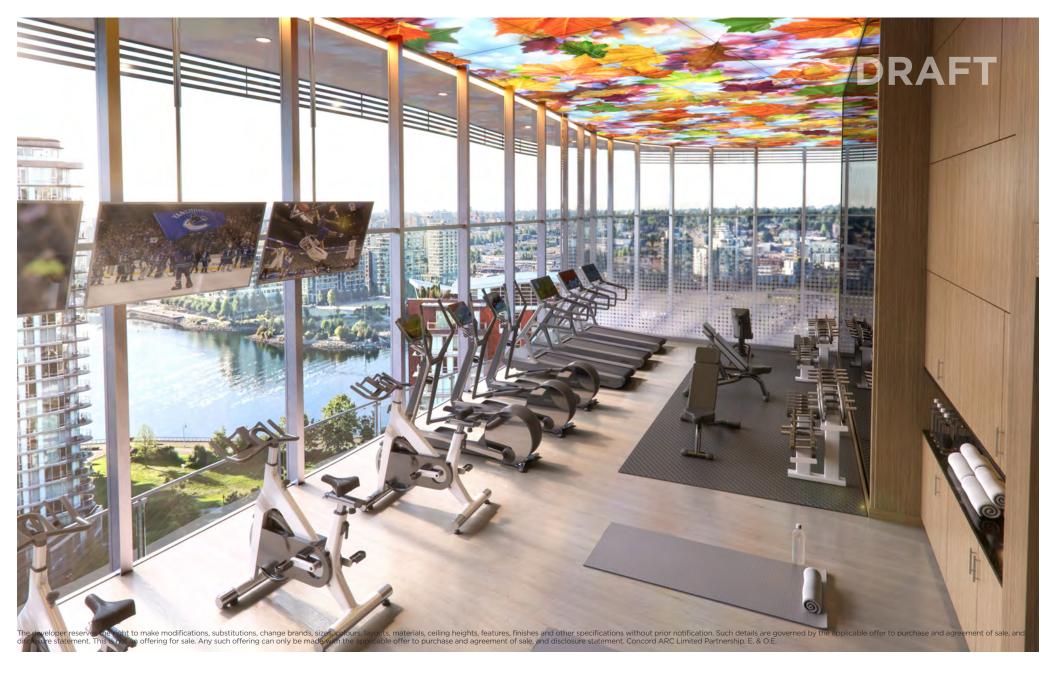

# STATE-OF-THE-ART FITNESS FACILITY

#### SKY GYM

- State-of-the-art fitness facility