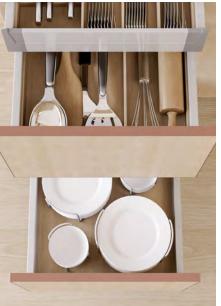

## **KITCHEN**

- Wood grain finish cabinetry
- Engineered quartz stone countertop
- Marble backsplash
- Polished chrome Grohe faucet with lever handle and pull down sprayer
- Drawer organizers for cutleries
- Integrated stainless steel Miele appliance package