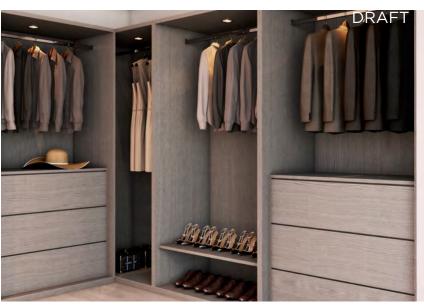

## **CLOSETS**

- Interior suite and closet doors are trimmed with wood grain finish
- · Wood grain finish closet organizer with built-in lighting