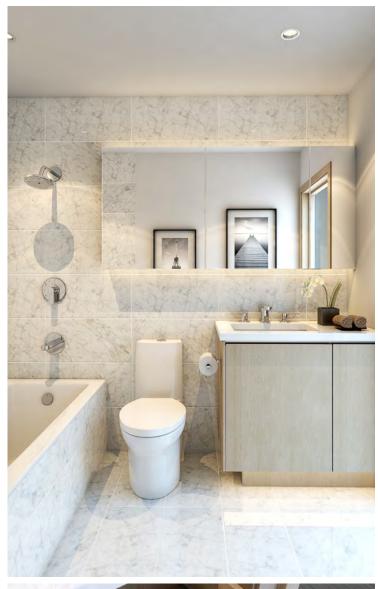

## **BATHROOM**

- Custom medicine cabinet with mirror, shelves and built-in lighting
- Wood grain finish vanity cabinet
- Engineered quartz stone countertop
- Kohler & Grohe bathroom fixtures
- Marble flooring and tub/shower surround
- Tub with marble apron front