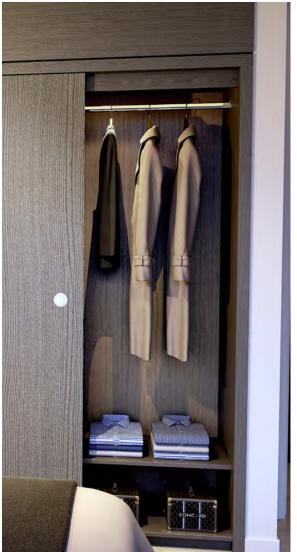

## **CLOSETS**

- Interior suite and closet doors are trimmed with wood grain finish
- · Wood grain finish closet organizer with built-in lighting