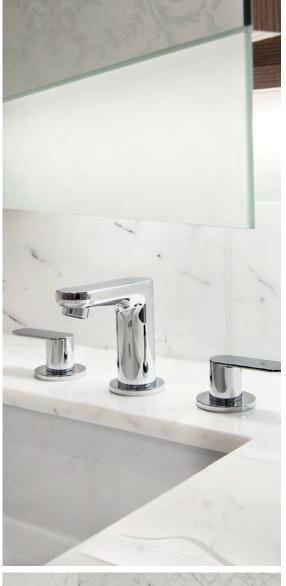

## **BATHROOM**

- Custom medicine cabinet with mirror, shelves and built-in lighting
- Wood grain finish vanity cabinet
- Engineered quartz stone countertop
- Kohler & Grohe bathroom fixtures
- Marble flooring and tub/shower surround
- Tub with marble apron front