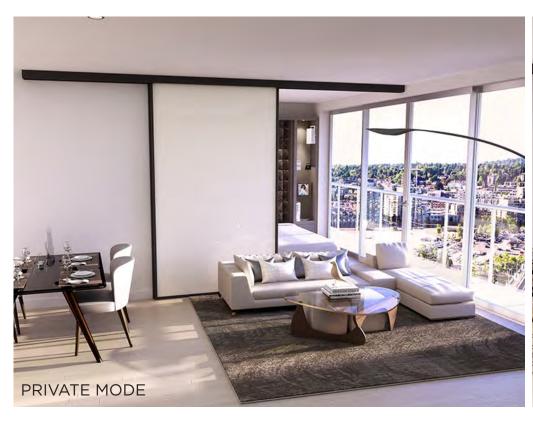

## **EXPANDABLE ROOM**

Most homes at THE ARC offer one or both of the following EXPANDABLE ROOM features:

- Al fresco deck door to enhance indoor/outdoor living space
- Flex wall for an expansive entertainment setting