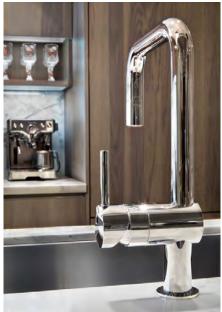

## **KITCHEN**

- Wood grain finish cabinetry
- Engineered quartz stone countertop
- Marble backsplash
- Polished chrome Grohe faucet with lever handle and pull down sprayer
- Drawer organizers for cutleries
- Integrated stainless steel Miele appliance package