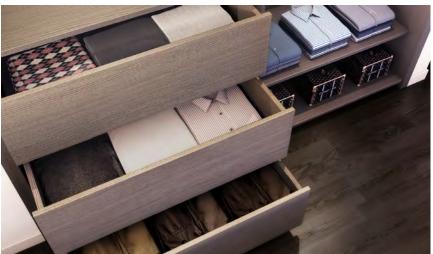

## **CLOSETS**

- Interior suite and closet doors are trimmed with wood grain finish
- · Wood grain finish closet organizer with built-in lighting