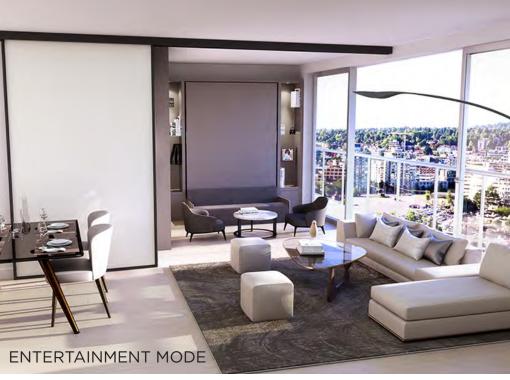

## **EXPANDABLE ROOM**

Most homes at THE ARC offer one or both of the following EXPANDABLE ROOM features:

- Al fresco deck door to enhance indoor/outdoor living space
- Flex wall for an expansive entertainment setting