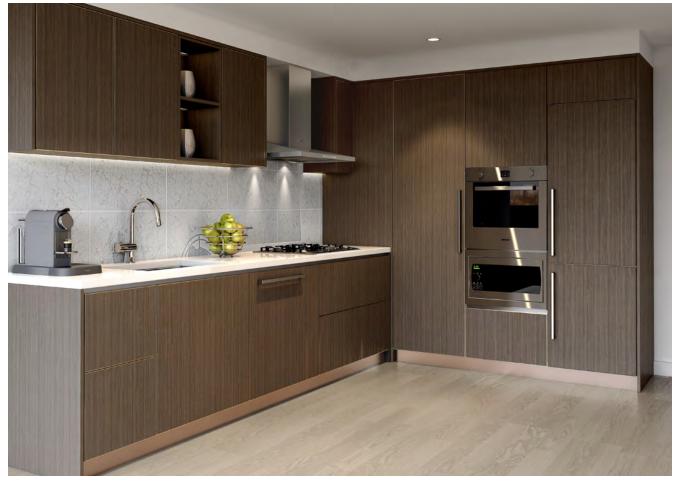

## **KITCHEN**

- Wood grain finish cabinetry
- Engineered quartz stone countertop
- Marble backsplash
- Polished chrome Grohe faucet with lever handle and pull down sprayer
- Drawer organizers for cutleries
- Integrated stainless steel Miele appliance package