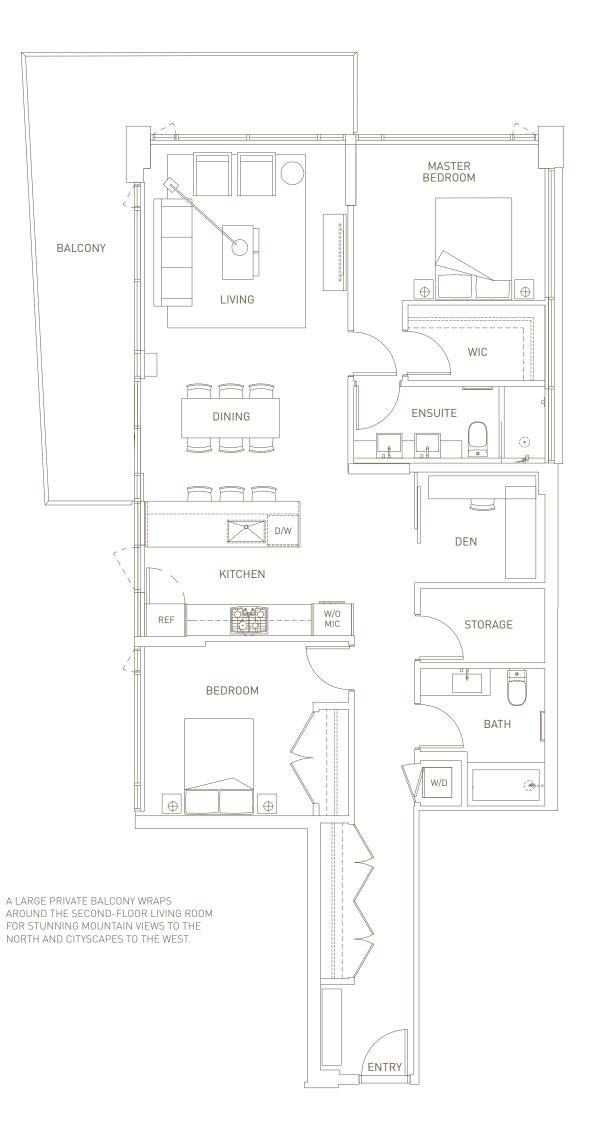

THIS TWO-BEDROOM PLUS DEN CORNER SUITE OFFERS CONSIDERABLE LIVING SPACE AND ENVIABLE DAYLIGHT EXPOSURE.