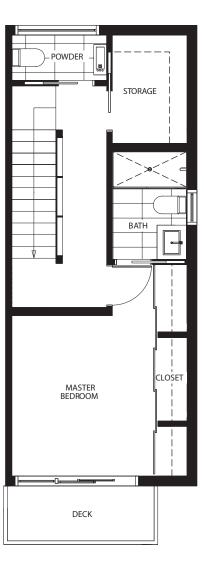

## Quebec+16<sup>th</sup>

SECOND FLOOR

ROOFTOP

| INTERIOR LIVING |              | EXTERIOR LIVING |          |
|-----------------|--------------|-----------------|----------|
| Main Floo       | r 393 s.f.   | Patio           | 200 s.f. |
| Second Flo      | oor 393 s.f. | Deck            | 42 s.f.  |
| Third Floo      | r 421 s.f.   | Roof Deck       | 365 s.f. |
| Total           | 1,207 s.f.   | Total           | 607 s.f. |