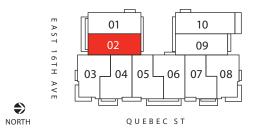

## 02 | 3 Bedrooms

## Quebec+16<sup>th</sup>

SECOND FLOOR

ROOFTOP

| INTERIOR LIVING |              | EXTERIOR LIVING |          |
|-----------------|--------------|-----------------|----------|
| Main Floo       | r 393 s.f.   | Patio           | 200 s.f. |
| Second Flo      | oor 393 s.f. | Deck            | 42 s.f.  |
| Third Floo      | r 421 s.f.   | Roof Deck       | 365 s.f. |
| Total           | 1,207 s.f.   | Total           | 607 s.f. |

Total Area – 1,814 s.f.

Developer reserves the right to make changes and modifications to the information contained herein without prior notice. Dimensions, sizes, areas, specifications, layouts and materials are approximate only and subject to change without notice. E.&O.E.

MAIN FLOOR