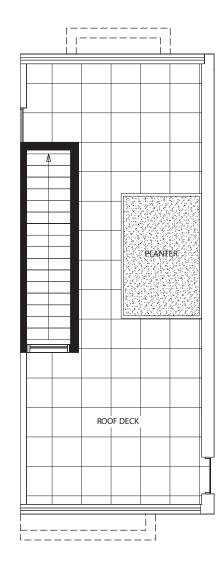

## Quebec+16<sup>th</sup>

SECOND FLOOR

ROOFTOP

| INTERIOR LIVING |              | EXTERIOR LIVING |          |
|-----------------|--------------|-----------------|----------|
| Main Floo       | r 393 s.f.   | Patio           | 200 s.f. |
| Second Flo      | oor 393 s.f. | Deck            | 42 s.f.  |
| Third Floo      | r 421 s.f.   | Roof Deck       | 365 s.f. |
| Total           | 1,207 s.f.   | Total           | 607 s.f. |