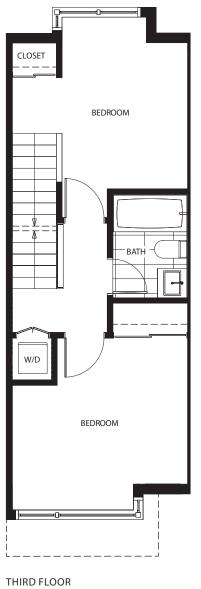

## Quebec+16<sup>th</sup>

SECOND FLOOR

ROOFTOP

| INTERIOR LIVING |              | EXTERIOR LIVING |          |
|-----------------|--------------|-----------------|----------|
| Main Floo       | r 393 s.f.   | Patio           | 200 s.f. |
| Second Flo      | oor 393 s.f. | Deck            | 42 s.f.  |
| Third Floo      | r 421 s.f.   | Roof Deck       | 365 s.f. |
| Total           | 1,207 s.f.   | Total           | 607 s.f. |