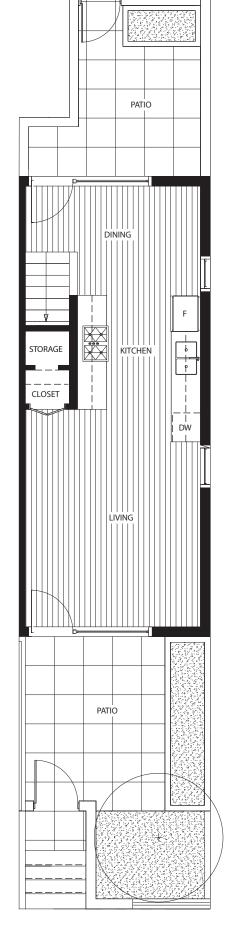

## Quebec+16<sup>th</sup>

SECOND FLOOR

ROOFTOP

| INTERIOR LIVING |              | EXTERIOR LIVING |          |
|-----------------|--------------|-----------------|----------|
| Main Floo       | r 393 s.f.   | Patio           | 200 s.f. |
| Second Flo      | oor 393 s.f. | Deck            | 42 s.f.  |
| Third Floo      | r 421 s.f.   | Roof Deck       | 365 s.f. |
| Total           | 1,207 s.f.   | Total           | 607 s.f. |

MAIN FLOOR