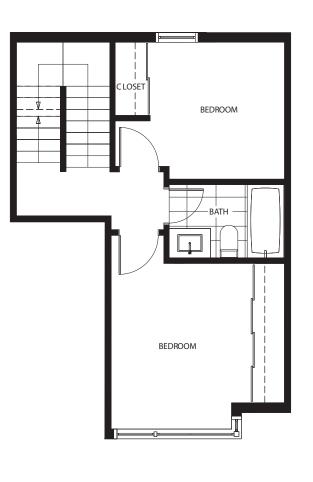

FLOOR SECOND FLOOR THIRD FLOOR ROOFTOP

| NTERIOR LIVING |            | EXTERIOR L | EXTERIOR LIVING |  |
|----------------|------------|------------|-----------------|--|
| Main Floor     | 405 s.f.   | Patio      | 80 s.f.         |  |
| Second Floor   | 405 s.f.   | Deck       | 42 s.f.         |  |
| Third Floor    | 420 s.f.   | Roof Deck  | 357 s.f.        |  |
| Total          | 1,230 s.f. | Total      | 479 s.f.        |  |