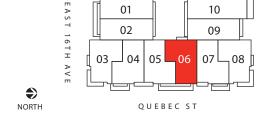

FLOOR SECOND FLOOR THIRD FLOOR ROOFTOP

| NTERIOR LIVING |            | EXTERIOR L | EXTERIOR LIVING |  |
|----------------|------------|------------|-----------------|--|
| Main Floor     | 405 s.f.   | Patio      | 80 s.f.         |  |
| Second Floor   | 405 s.f.   | Deck       | 42 s.f.         |  |
| Third Floor    | 420 s.f.   | Roof Deck  | 357 s.f.        |  |
| Total          | 1,230 s.f. | Total      | 479 s.f.        |  |