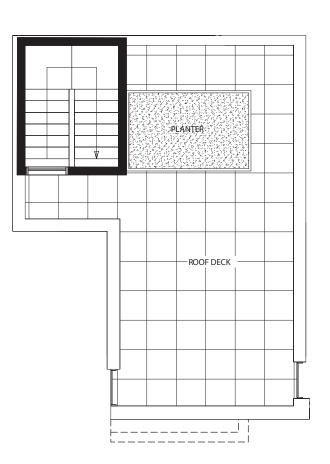

FLOOR SECOND FLOOR THIRD FLOOR ROOFTOP

| NTERIOR LIVING |            | EXTERIOR L | EXTERIOR LIVING |  |
|----------------|------------|------------|-----------------|--|
| Main Floor     | 405 s.f.   | Patio      | 80 s.f.         |  |
| Second Floor   | 405 s.f.   | Deck       | 42 s.f.         |  |
| Third Floor    | 420 s.f.   | Roof Deck  | 357 s.f.        |  |
| Total          | 1,230 s.f. | Total      | 479 s.f.        |  |