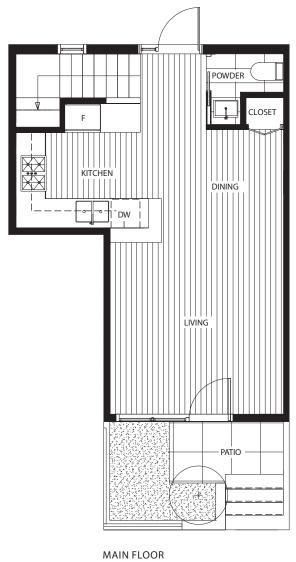

FLOOR SECOND FLOOR THIRD FLOOR ROOFTOP

| NTERIOR LIVING |            | EXTERIOR L | EXTERIOR LIVING |  |
|----------------|------------|------------|-----------------|--|
| Main Floor     | 405 s.f.   | Patio      | 80 s.f.         |  |
| Second Floor   | 405 s.f.   | Deck       | 42 s.f.         |  |
| Third Floor    | 420 s.f.   | Roof Deck  | 357 s.f.        |  |
| Total          | 1,230 s.f. | Total      | 479 s.f.        |  |