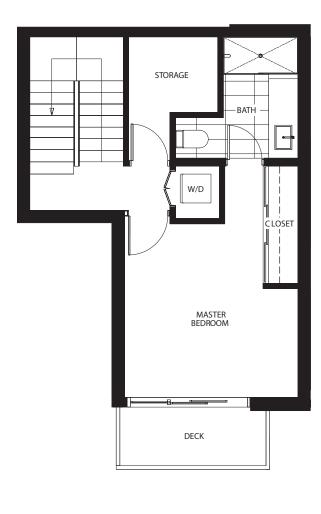

FLOOR SECOND FLOOR THIRD FLOOR ROOFTOP

| NTERIOR LIVING |            | EXTERIOR L | EXTERIOR LIVING |  |
|----------------|------------|------------|-----------------|--|
| Main Floor     | 405 s.f.   | Patio      | 80 s.f.         |  |
| Second Floor   | 405 s.f.   | Deck       | 42 s.f.         |  |
| Third Floor    | 420 s.f.   | Roof Deck  | 357 s.f.        |  |
| Total          | 1,230 s.f. | Total      | 479 s.f.        |  |