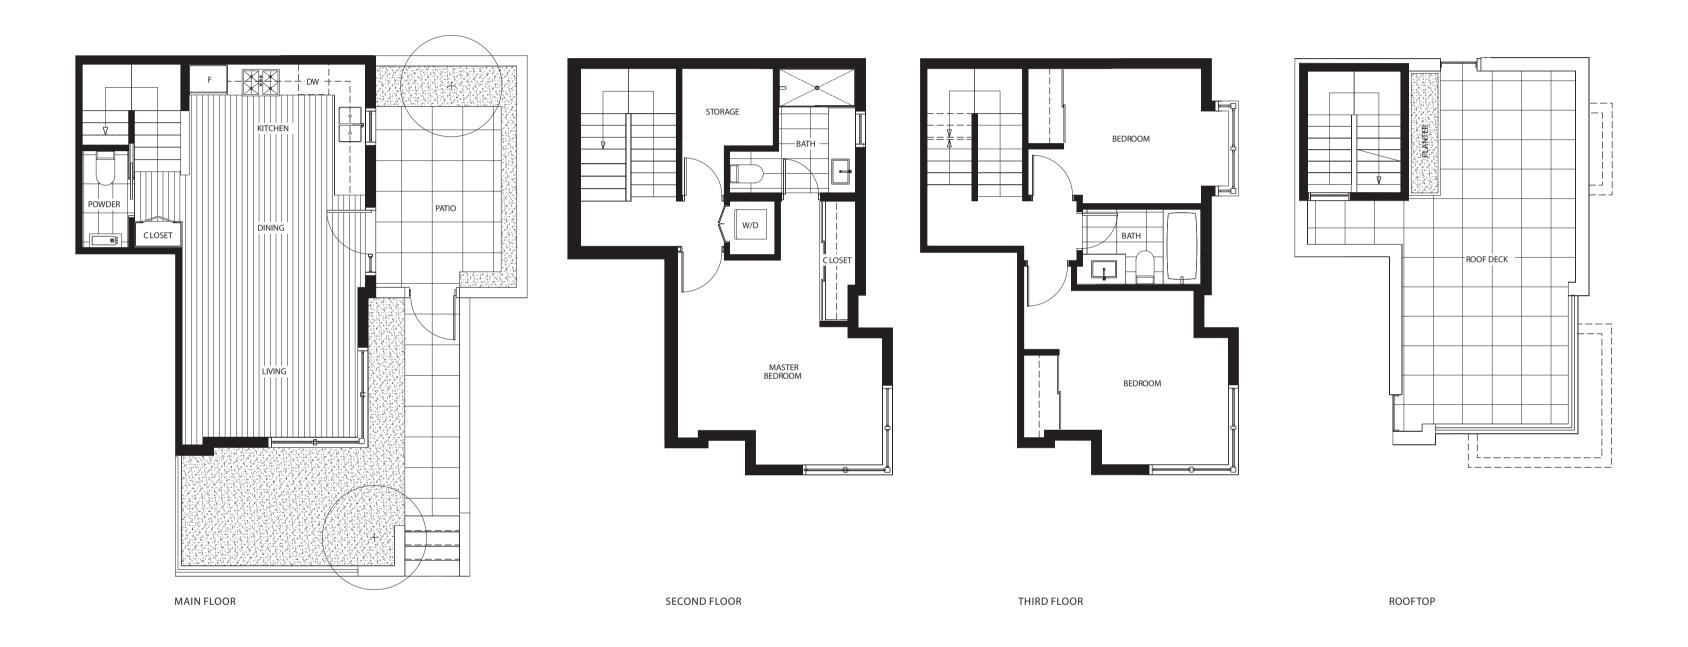

## Quebec+I6<sup>th</sup>

| INTERIOR LIVING |            | EXTERIOR LIVING |          |
|-----------------|------------|-----------------|----------|
| Main Floor      | 395 s.f.   | Patio           | 126 s.f. |
| Second Floor    | 432 s.f.   | Roof Deck       | 377 s.f. |
| Third Floor     | 440 s.f.   |                 |          |
| Total           | 1,267 s.f. | Total           | 503 s.f. |
| T. t. I A       | 1 770 - 6  |                 |          |

Total Area – 1,770 s.f.

Developer reserves the right to make changes and modifications to the information contained herein without prior notice. Dimensions, sizes, areas, specifications, layouts and materials are approximate only and subject to change without notice. E.&O.E.