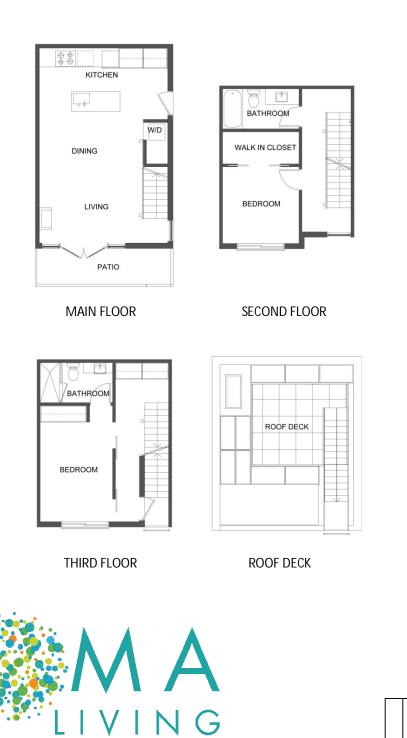

## **UNIT 3185**

2 BEDROOM + 2 BATH

| ENCLOSED AREA | ROOF DECK | PATIO | EXTERNAL STORAGE | TOTAL AREA |
|---------------|-----------|-------|------------------|------------|
| 1109 SF       | 91 SF     | 77 SF | 98 SF            | 1375 SF    |