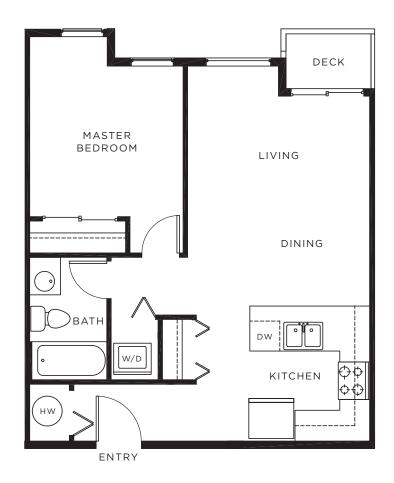

# PLAN B2 1 Bedroom

| Unit | Interior  | Deck     | Total     |
|------|-----------|----------|-----------|
| 205  | 595 sq ft | 24 sq ft | 619 sq ft |
| 305  | 592 sq ft | 24 sq ft | 616 sq ft |