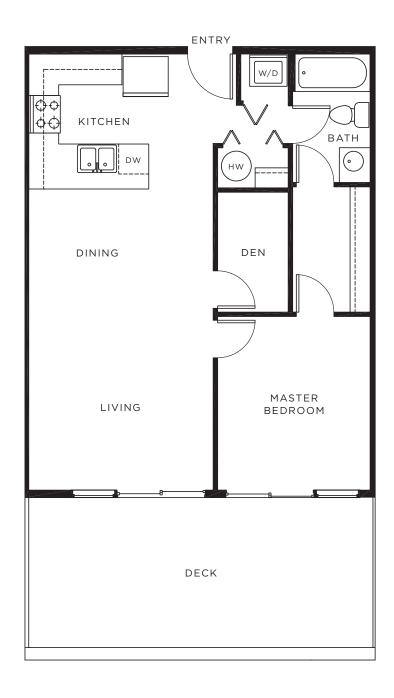

# PLAN I 1 Bedroom

 Unit
 Interior
 Deck
 Total

 402
 689 sq ft
 255 sq ft
 944 sq ft

 404
 689 sq ft
 254 sq ft
 943 sq ft