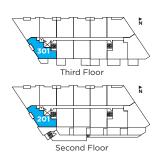

### PLAN D 1 Bedroom

| Unit | Interior  | Deck      | Total     |
|------|-----------|-----------|-----------|
| 201  | 607 sq ft | 183 sq ft | 790 sq ft |
| 301  | 607 sq ft | 122 sq ft | 729 sq ft |