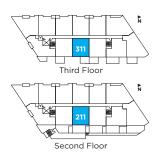

### PLAN E2 (MIRRORED) 1 Bedroom

| Unit | Interior  | Deck      | Total     |
|------|-----------|-----------|-----------|
| 211  | 585 sq ft | 198 sq ft | 783 sq ft |
| 311  | 585 sa ft | 83 sa ft  | 668 sa ft |