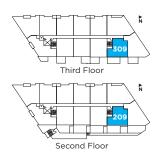

# PLAN F 1 Bedroom

| Unit | Interior  | Deck      | Total     |
|------|-----------|-----------|-----------|
| 209  | 594 sq ft | 189 sq ft | 783 sq ft |
| 309  | 594 sa ft | 116 sa ft | 710 sa ft |