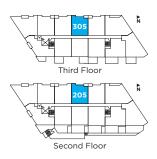

# PLAN B2 1 Bedroom

| Unit | Interior  | Deck     | Total     |
|------|-----------|----------|-----------|
| 205  | 595 sq ft | 24 sq ft | 619 sq ft |
| 305  | 592 sq ft | 24 sq ft | 616 sq ft |