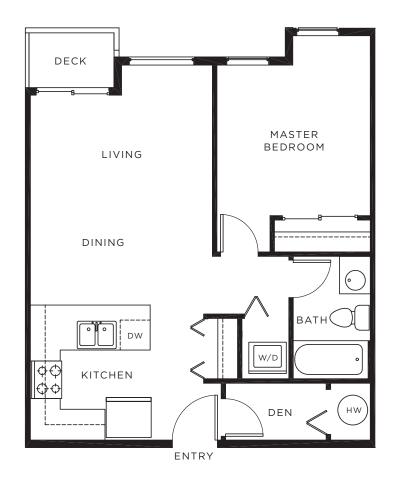

### PLAN B (MIRRORED) 1 Bedroom

| Unit | Interior  | Deck     | Total     |
|------|-----------|----------|-----------|
| 204  | 595 sq ft | 24 sq ft | 619 sq ft |
| 304  | 595 sq ft | 24 sq ft | 619 sq ft |