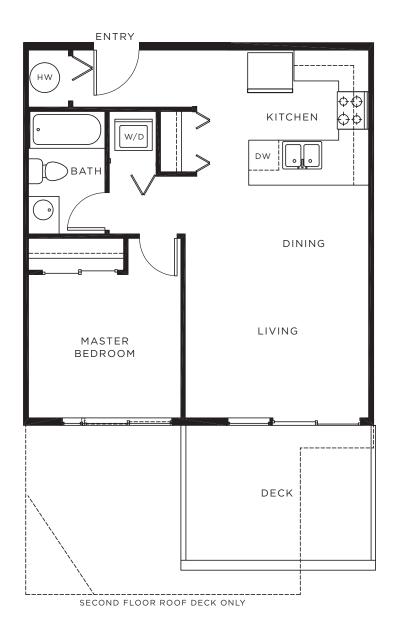

### PLAN E2 (MIRRORED) 1 Bedroom

| Unit | Interior  | Deck      | Total     |
|------|-----------|-----------|-----------|
| 211  | 585 sq ft | 198 sq ft | 783 sq ft |
| 311  | 585 sa ft | 83 sa ft  | 668 sa ft |