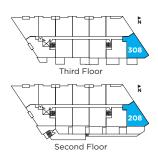

# PLAN G 1 Bedroom

 Unit
 Interior
 Deck
 Total

 208
 745 sq ft
 244 sq ft
 989 sq ft

 308
 745 sq ft
 95 sq ft
 840 sq ft