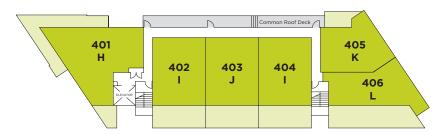

# PLAN H 2 Bedroom

UnitInteriorDeckTotal401953 sq ft493 sq ft1,446 sq ft

# PLAN I 1 Bedroom

 Unit
 Interior
 Deck
 Total

 402
 689 sq ft
 255 sq ft
 944 sq ft

 404
 689 sq ft
 254 sq ft
 943 sq ft

# PLAN J 1 Bedroom

UnitInteriorDeckTotal403691 sq ft253 sq ft944 sq ft

# PLAN K 1 Bedroom

UnitInteriorDeckTotal405596 sq ft106 sq ft702 sq ft

# PLAN L 1 Bedroom

 Unit
 Interior
 Deck
 Total

 406
 654 sq ft
 433 sq ft
 1,087 sq ft

Fourth Floor

Third Floor