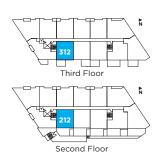

### PLAN E 1 Bedroom

| Unit | Interior  | Deck      | Total     |
|------|-----------|-----------|-----------|
| 212  | 585 sq ft | 179 sq ft | 764 sq ft |
| 312  | 585 sq ft | 81 saft   | 666 sa ft |