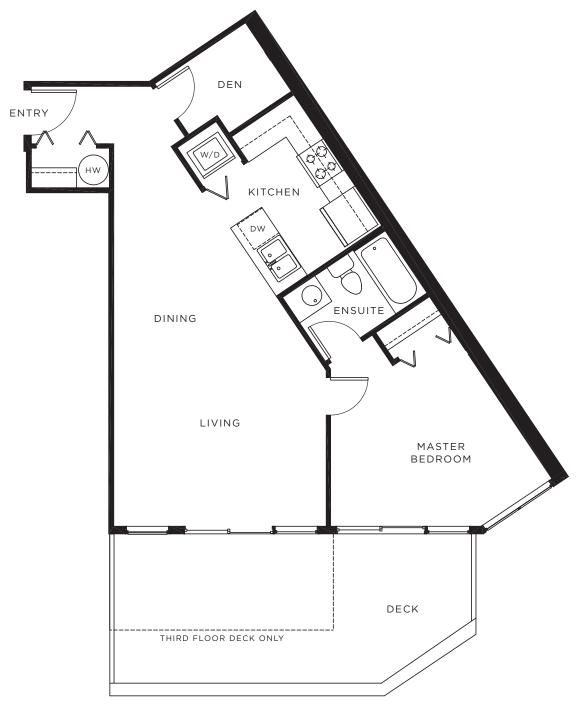

# PLAN G 1 Bedroom

 Unit
 Interior
 Deck
 Total

 208
 745 sq ft
 244 sq ft
 989 sq ft

 308
 745 sq ft
 95 sq ft
 840 sq ft