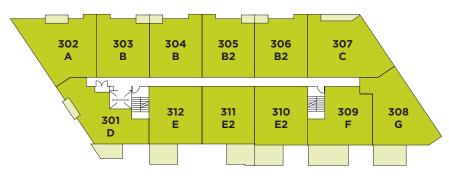

# PLAN A 1 Bedroom

| Unit | Interior  | Deck     | Total     |
|------|-----------|----------|-----------|
| 202  | 758 sq ft | 42 sq ft | 800 sq ft |
| 302  | 758 sq ft | 42 sa ft | 800 sq ft |

### PLAN B 1 Bedroom

| Unit | Interior  | Deck     | Total     |
|------|-----------|----------|-----------|
| 203  | 595 sq ft | 24 sq ft | 619 sq ft |
| 303  | 595 sq ft | 24 sq ft | 619 sq ft |

### PLAN B (MIRRORED) 1 Bedroom

| Unit | Interior  | Deck     | Total     |
|------|-----------|----------|-----------|
| 204  | 595 sq ft | 24 sq ft | 619 sq ft |
| 304  | 595 sq ft | 24 sq ft | 619 sq ft |

# PLAN B2 1 Bedroom

| Unit | Interior  | Deck     | Total     |
|------|-----------|----------|-----------|
| 205  | 595 sq ft | 24 sq ft | 619 sq ft |
| 305  | 592 sq ft | 24 sq ft | 616 sq ft |

### PLAN B2 (MIRRORED) 1 Bedroom

| Unit | Interior  | Deck     | Total     |
|------|-----------|----------|-----------|
| 206  | 595 sq ft | 24 sq ft | 619 sq ft |
| 306  | 592 sa ft | 24 sa ft | 616 sa ft |

# PLAN C 2 Bedroom

| Unit | Interior  | Deck     | Total     |
|------|-----------|----------|-----------|
| 207  | 815 sq ft | 48 sq ft | 863 sq ft |
| 307  | 815 sq ft | 48 sq ft | 863 sq ft |

### PLAN D 1 Bedroom

| Unit | Interior  | Deck      | Total     |
|------|-----------|-----------|-----------|
| 201  | 607 sq ft | 183 sq ft | 790 sq ft |
| 301  | 607 sq ft | 122 sq ft | 729 sq ft |

### PLAN E 1 Bedroom

| Unit | Interior  | Deck      | Total     |
|------|-----------|-----------|-----------|
| 212  | 585 sq ft | 179 sq ft | 764 sq ft |
| 312  | 585 sq ft | 81 saft   | 666 sa ft |

## PLAN E2 1 Bedroom

| Unit | Interior  | Deck      | Total     |
|------|-----------|-----------|-----------|
| 210  | 596 sq ft | 189 sq ft | 785 sq ft |
| 310  | 596 sa ft | 82 saft   | 678 sa ft |

### PLAN E2 (MIRRORED) 1 Bedroom

| Unit | Interior  | Deck      | Total     |
|------|-----------|-----------|-----------|
| 211  | 585 sq ft | 198 sq ft | 783 sq ft |
| 311  | 585 sa ft | 83 sa ft  | 668 sa ft |

# PLAN F 1 Bedroom

| Unit | Interior  | Deck      | Total     |
|------|-----------|-----------|-----------|
| 209  | 594 sq ft | 189 sq ft | 783 sq ft |
| 309  | 594 sa ft | 116 sa ft | 710 sa ft |

# PLAN G 1 Bedroom

 Unit
 Interior
 Deck
 Total

 208
 745 sq ft
 244 sq ft
 989 sq ft

 308
 745 sq ft
 95 sq ft
 840 sq ft