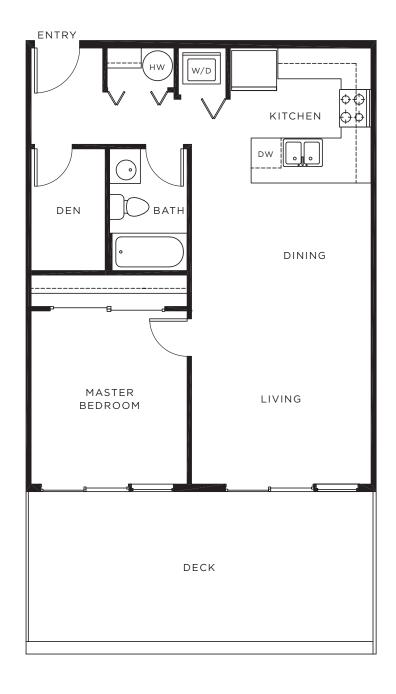

| Deck      | Total     |
|------|-----------|-----------|-----------|
| 211  | 585 sq ft | 198 sq ft | 783 sq ft |
| 311  | 585 sa ft | 83 sa ft  | 668 sa ft |







# PLAN F 1 Bedroom

| Unit | Interior  | Deck      | Total     |
|------|-----------|-----------|-----------|
| 209  | 594 sq ft | 189 sq ft | 783 sq ft |
| 309  | 594 sa ft | 116 sa ft | 710 sa ft |







# PLAN G 1 Bedroom

 Unit
 Interior
 Deck
 Total

 208
 745 sq ft
 244 sq ft
 989 sq ft

 308
 745 sq ft
 95 sq ft
 840 sq ft







# PLAN H 2 Bedroom

UnitInteriorDeckTotal401953 sq ft493 sq ft1,446 sq ft







# PLAN I 1 Bedroom

 Unit
 Interior
 Deck
 Total

 402
 689 sq ft
 255 sq ft
 944 sq ft

 404
 689 sq ft
 254 sq ft
 943 sq ft







# PLAN J 1 Bedroom

UnitInteriorDeckTotal403691 sq ft253 sq ft944 sq ft







# PLAN K 1 Bedroom

UnitInteriorDeckTotal405596 sq ft106 sq ft702 sq ft







# PLAN L 1 Bedroom

 Unit
 Interior
 Deck
 Total

 406
 654 sq ft
 433 sq ft
 1,087 sq ft









Fourth Floor



Third Floor