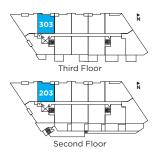

### PLAN B 1 Bedroom

| Unit | Interior  | Deck     | Total     |
|------|-----------|----------|-----------|
| 203  | 595 sq ft | 24 sq ft | 619 sq ft |
| 303  | 595 sq ft | 24 sq ft | 619 sq ft |

### PLAN B (MIRRORED) 1 Bedroom

| Unit | Interior  | Deck     | Total     |
|------|-----------|----------|-----------|
| 204  | 595 sq ft | 24 sq ft | 619 sq ft |
| 304  | 595 sq ft | 24 sq ft | 619 sq ft |