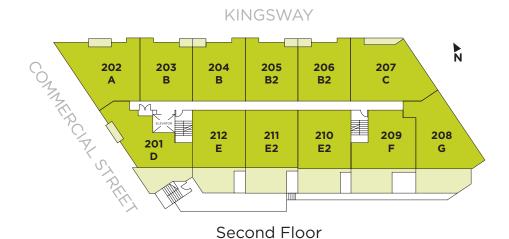

# PLAN A 1 Bedroom

| Unit | Interior  | Deck     | Total     |
|------|-----------|----------|-----------|
| 202  | 758 sq ft | 42 sq ft | 800 sq ft |
| 302  | 758 sq ft | 42 sa ft | 800 sq ft |

### PLAN B 1 Bedroom

| Unit | Interior  | Deck     | Total     |
|------|-----------|----------|-----------|
| 203  | 595 sq ft | 24 sq ft | 619 sq ft |
| 303  | 595 sq ft | 24 sq ft | 619 sq ft |

### PLAN B (MIRRORED) 1 Bedroom

| Unit | Interior  | Deck     | Total     |
|------|-----------|----------|-----------|
| 204  | 595 sq ft | 24 sq ft | 619 sq ft |
| 304  | 595 sq ft | 24 sq ft | 619 sq ft |

# PLAN B2 1 Bedroom

| Unit | Interior  | Deck     | Total     |
|------|-----------|----------|-----------|
| 205  | 595 sq ft | 24 sq ft | 619 sq ft |
| 305  | 592 sq ft | 24 sq ft | 616 sq ft |

### PLAN B2 (MIRRORED) 1 Bedroom

| Unit | Interior  | Deck     | Total     |
|------|-----------|----------|-----------|
| 206  | 595 sq ft | 24 sq ft | 619 sq ft |
| 306  | 592 sa ft | 24 sa ft | 616 sa ft |

# PLAN C 2 Bedroom

| Unit | Interior  | Deck     | Total     |
|------|-----------|----------|-----------|
| 207  | 815 sq ft | 48 sq ft | 863 sq ft |
| 307  | 815 sq ft | 48 sq ft | 863 sq ft |

### PLAN D 1 Bedroom

| Unit | Interior  | Deck      | Total     |
|------|-----------|-----------|-----------|
| 201  | 607 sq ft | 183 sq ft | 790 sq ft |
| 301  | 607 sq ft | 122 sq ft | 729 sq ft |

### PLAN E 1 Bedroom

| Unit | Interior  | Deck      | Total     |
|------|-----------|-----------|-----------|
| 212  | 585 sq ft | 179 sq ft | 764 sq ft |
| 312  | 585 sq ft | 81 saft   | 666 sa ft |

## PLAN E2 1 Bedroom

| Unit | Interior  | Deck      | Total     |
|------|-----------|-----------|-----------|
| 210  | 596 sq ft | 189 sq ft | 785 sq ft |
| 310  | 596 sa ft | 82 saft   | 678 sa ft |

### PLAN E2 (MIRRORED) 1 Bedroom

| Unit | Interior  | Deck      | Total     |
|------|-----------|-----------|-----------|
| 211  | 585 sq ft | 198 sq ft | 783 sq ft |
| 311  | 585 sa ft | 83 sa ft  | 668 sa ft |

# PLAN F 1 Bedroom

| Unit | Interior  | Deck      | Total     |
|------|-----------|-----------|-----------|
| 209  | 594 sq ft | 189 sq ft | 783 sq ft |
| 309  | 594 sa ft | 116 sa ft | 710 sa ft |

# PLAN G 1 Bedroom

 Unit
 Interior
 Deck
 Total

 208
 745 sq ft
 244 sq ft
 989 sq ft

 308
 745 sq ft
 95 sq ft
 840 sq ft