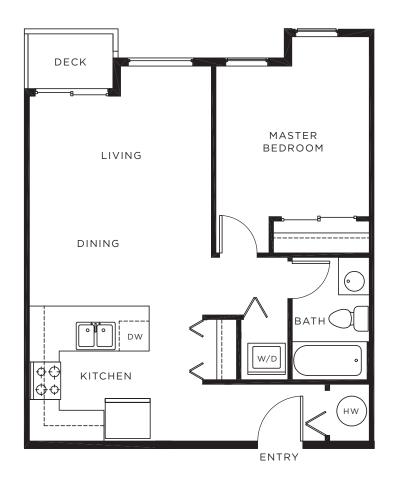

### PLAN B2 (MIRRORED) 1 Bedroom

| Unit | Interior  | Deck     | Total     |
|------|-----------|----------|-----------|
| 206  | 595 sq ft | 24 sq ft | 619 sq ft |
| 306  | 592 sa ft | 24 sa ft | 616 sa ft |