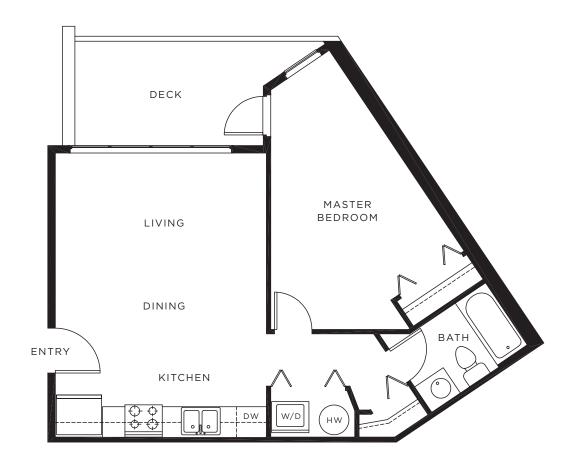

| 585 sq ft | 198 sq ft | 783 sq ft |
| 311  | 585 sa ft | 83 sa ft  | 668 sa ft |







# PLAN F 1 Bedroom

| Unit | Interior  | Deck      | Total     |
|------|-----------|-----------|-----------|
| 209  | 594 sq ft | 189 sq ft | 783 sq ft |
| 309  | 594 sa ft | 116 sa ft | 710 sa ft |







# PLAN G 1 Bedroom

 Unit
 Interior
 Deck
 Total

 208
 745 sq ft
 244 sq ft
 989 sq ft

 308
 745 sq ft
 95 sq ft
 840 sq ft







# PLAN H 2 Bedroom

UnitInteriorDeckTotal401953 sq ft493 sq ft1,446 sq ft







# PLAN I 1 Bedroom

 Unit
 Interior
 Deck
 Total

 402
 689 sq ft
 255 sq ft
 944 sq ft

 404
 689 sq ft
 254 sq ft
 943 sq ft







# PLAN J 1 Bedroom

UnitInteriorDeckTotal403691 sq ft253 sq ft944 sq ft







# PLAN K 1 Bedroom

UnitInteriorDeckTotal405596 sq ft106 sq ft702 sq ft







# PLAN L 1 Bedroom

 Unit
 Interior
 Deck
 Total

 406
 654 sq ft
 433 sq ft
 1,087 sq ft









Fourth Floor



Third Floor