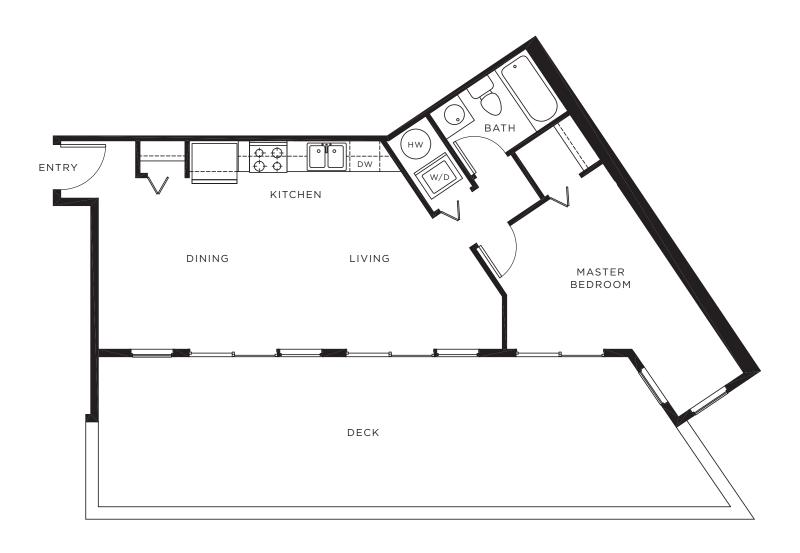

# PLAN L 1 Bedroom

 Unit
 Interior
 Deck
 Total

 406
 654 sq ft
 433 sq ft
 1,087 sq ft

Fourth Floor

Third Floor