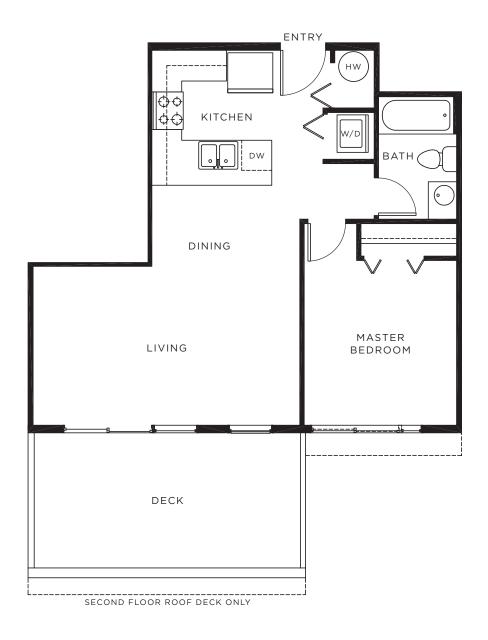

# PLAN F 1 Bedroom

| Unit | Interior  | Deck      | Total     |
|------|-----------|-----------|-----------|
| 209  | 594 sq ft | 189 sq ft | 783 sq ft |
| 309  | 594 sa ft | 116 sa ft | 710 sa ft |