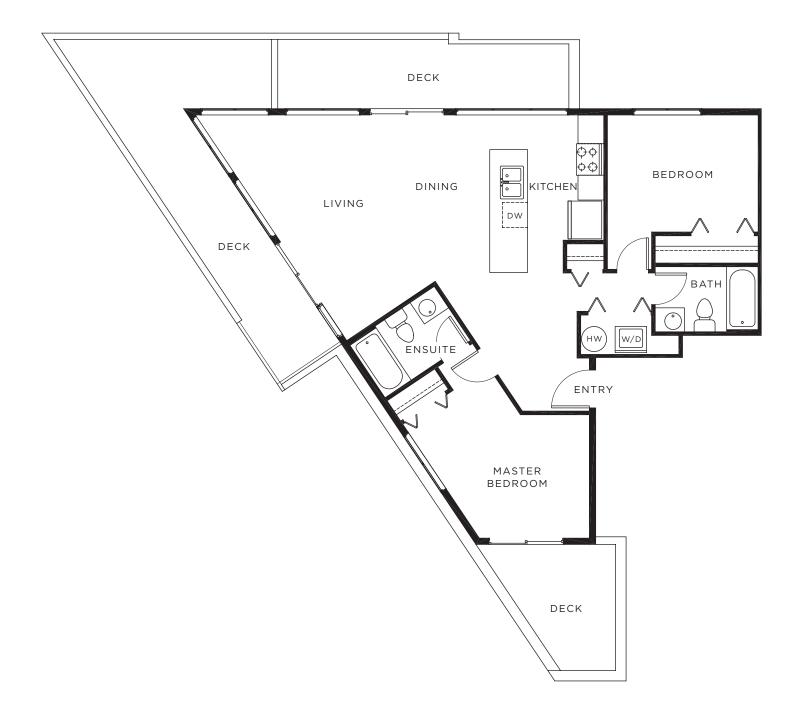

| Total     |
|------|-----------|-----------|-----------|
| 210  | 596 sq ft | 189 sq ft | 785 sq ft |
| 310  | 596 sa ft | 82 saft   | 678 sa ft |







### PLAN E2 (MIRRORED) 1 Bedroom

| Unit | Interior  | Deck      | Total     |
|------|-----------|-----------|-----------|
| 211  | 585 sq ft | 198 sq ft | 783 sq ft |
| 311  | 585 sa ft | 83 sa ft  | 668 sa ft |







# PLAN F 1 Bedroom

| Unit | Interior  | Deck      | Total     |
|------|-----------|-----------|-----------|
| 209  | 594 sq ft | 189 sq ft | 783 sq ft |
| 309  | 594 sa ft | 116 sa ft | 710 sa ft |







# PLAN G 1 Bedroom

 Unit
 Interior
 Deck
 Total

 208
 745 sq ft
 244 sq ft
 989 sq ft

 308
 745 sq ft
 95 sq ft
 840 sq ft







# PLAN H 2 Bedroom

UnitInteriorDeckTotal401953 sq ft493 sq ft1,446 sq ft







# PLAN I 1 Bedroom

 Unit
 Interior
 Deck
 Total

 402
 689 sq ft
 255 sq ft
 944 sq ft

 404
 689 sq ft
 254 sq ft
 943 sq ft







# PLAN J 1 Bedroom

UnitInteriorDeckTotal403691 sq ft253 sq ft944 sq ft







# PLAN K 1 Bedroom

UnitInteriorDeckTotal405596 sq ft106 sq ft702 sq ft







# PLAN L 1 Bedroom

 Unit
 Interior
 Deck
 Total

 406
 654 sq ft
 433 sq ft
 1,087 sq ft









Fourth Floor



Third Floor