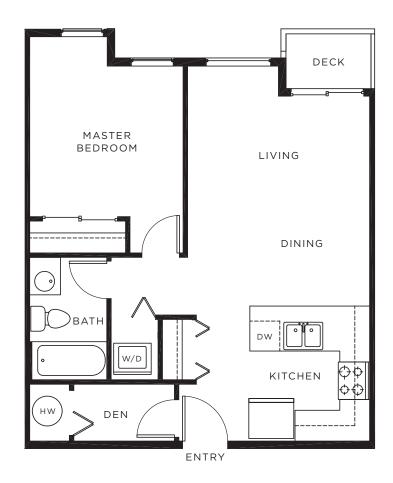

### PLAN B 1 Bedroom

| Unit | Interior  | Deck     | Total     |
|------|-----------|----------|-----------|
| 203  | 595 sq ft | 24 sq ft | 619 sq ft |
| 303  | 595 sq ft | 24 sq ft | 619 sq ft |

### PLAN B (MIRRORED) 1 Bedroom

| Unit | Interior  | Deck     | Total     |
|------|-----------|----------|-----------|
| 204  | 595 sq ft | 24 sq ft | 619 sq ft |
| 304  | 595 sq ft | 24 sq ft | 619 sq ft |