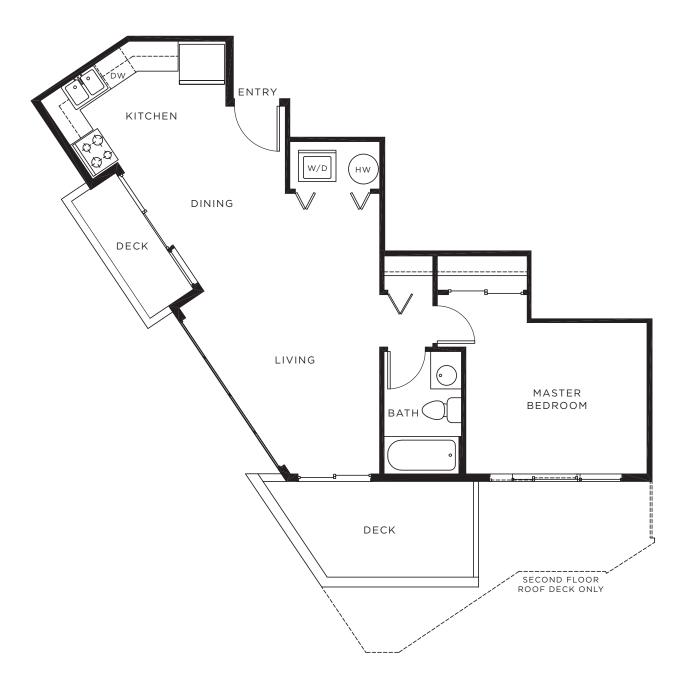

### PLAN D 1 Bedroom

| Unit | Interior  | Deck      | Total     |
|------|-----------|-----------|-----------|
| 201  | 607 sq ft | 183 sq ft | 790 sq ft |
| 301  | 607 sq ft | 122 sq ft | 729 sq ft |