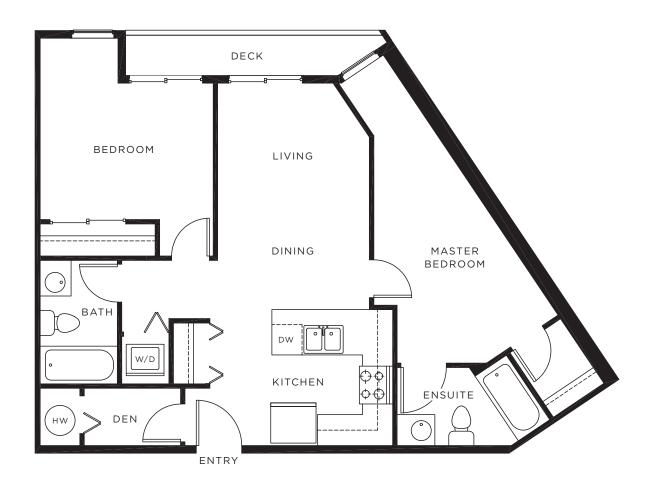

# PLAN C 2 Bedroom

| Unit | Interior  | Deck     | Total     |
|------|-----------|----------|-----------|
| 207  | 815 sq ft | 48 sq ft | 863 sq ft |
| 307  | 815 sq ft | 48 sq ft | 863 sq ft |