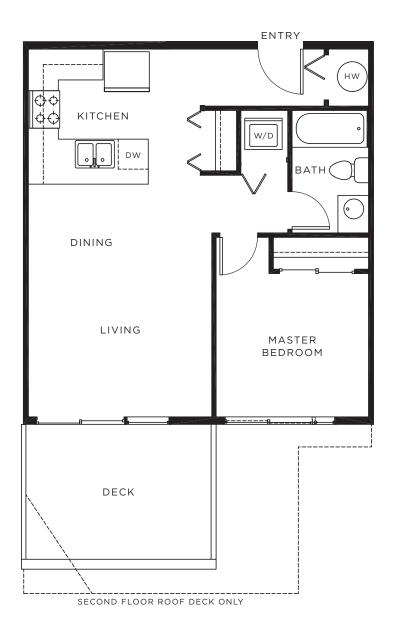

## PLAN E2 1 Bedroom

| Unit | Interior  | Deck      | Total     |
|------|-----------|-----------|-----------|
| 210  | 596 sq ft | 189 sq ft | 785 sq ft |
| 310  | 596 sa ft | 82 saft   | 678 sa ft |