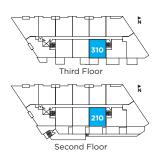

## PLAN E2 1 Bedroom

| Unit | Interior  | Deck      | Total     |
|------|-----------|-----------|-----------|
| 210  | 596 sq ft | 189 sq ft | 785 sq ft |
| 310  | 596 sa ft | 82 saft   | 678 sa ft |