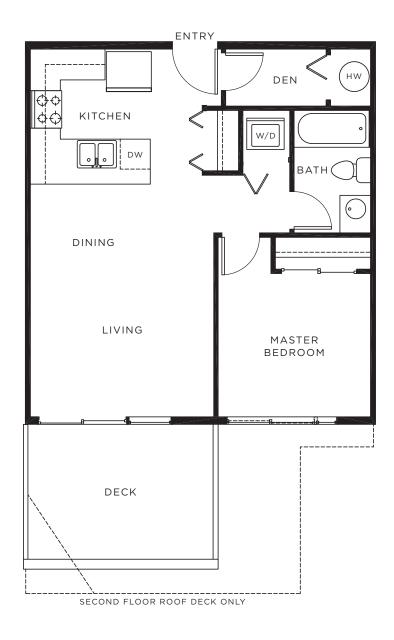

### PLAN E 1 Bedroom

| Unit | Interior  | Deck      | Total     |
|------|-----------|-----------|-----------|
| 212  | 585 sq ft | 179 sq ft | 764 sq ft |
| 312  | 585 sq ft | 81 saft   | 666 sa ft |