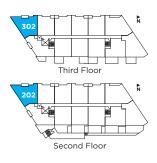

# PLAN A 1 Bedroom

| Unit | Interior  | Deck     | Total     |
|------|-----------|----------|-----------|
| 202  | 758 sq ft | 42 sq ft | 800 sq ft |
| 302  | 758 sq ft | 42 sa ft | 800 sq ft |