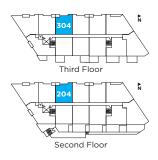

### PLAN B (MIRRORED) 1 Bedroom

| Unit | Interior  | Deck     | Total     |
|------|-----------|----------|-----------|
| 204  | 595 sq ft | 24 sq ft | 619 sq ft |
| 304  | 595 sq ft | 24 sq ft | 619 sq ft |