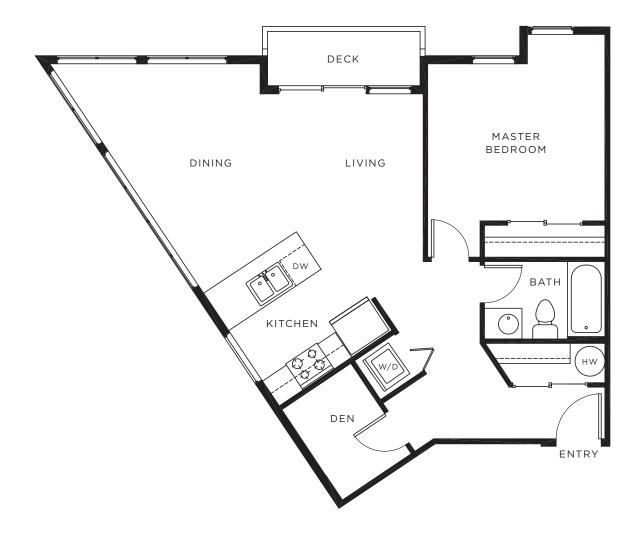

# PLAN A 1 Bedroom

| Unit | Interior  | Deck     | Total     |
|------|-----------|----------|-----------|
| 202  | 758 sq ft | 42 sq ft | 800 sq ft |
| 302  | 758 sq ft | 42 sa ft | 800 sq ft |