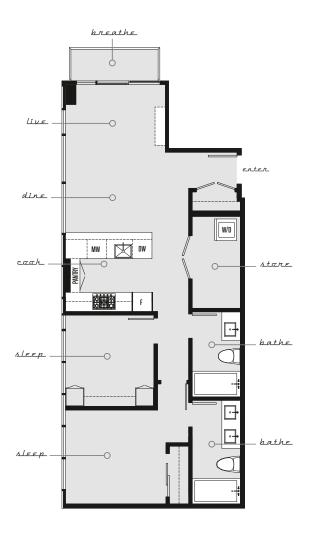

nience, privacy, landscaping and your own front door.

#### TURBO:

Meccanica's penthouse-level homes have large patio spaces and are located on the podium's highest level. That's right, no one's above you.



LEVEL7

LEVEL 6

LEVEL 3-5

1 b E d r c c m + w c r k 634-659 sq.ft. deck: 35-40 sq.ft.



breathe

#### Speedster, Model A1

1h Edroom

550-557 sq.ft. deck: 40 sq.ft.





### wark Sleep dress PANTRY

breathe

caak \_

stare

#### Speedster, Model B

1 b E d r c c m + w c r k 603 sq.ft.



bathe

#### Speedster, Model C

1 bedroom

679 sq.ft. deck: 33 sq.ft.









#### **Speedster, Model D1**

2 b f d r a a m + w a r k

854 sq.ft. deck: 55 sq.ft.





#### Speedster, Model E

2 b E d r c c m



#### Speedster, Model F

2 b E d r c c m + w c r k

1,029 sq.ft. deck: 40 sq.ft.







#### Speedster, Model G

2 b E d r a a m

783 sq.ft. deck: 33 sq.ft.



#### (1)

#### Speedster, Model J

1 h E d r c c m

615 sq.ft. deck: 35 sq.ft.









#### Speedster, Model K

1 b E d r a a m

625 sq.ft. deck: 39 sq.ft.



#### Speedster, Model L

studio

555 sq.ft. deck: 39 sq.ft.





#### Roadster, Model A

1 b E d r a a m + w a r k 585 sq.ft. patio: 97 sq.ft.





#### Roadster, Model B

1 b E d r c c m

632 sq.ft. patio: 85 sq.ft.





#### Roadster, Model C

1 b E d r a a m + w a r k

546 sq.ft. patio: 100 sq.ft.





#### Turbo, Model A





#### Turbo, Model B

2 h E d r c c m + w c r k 878 sq.ft. deck: 76 sq.ft.





# THE DEVIL'S IN THE DETAILS SOLIS THE JOY.

Little things can make all the difference. That's why Meccanica has features you won't find everywhere else: L