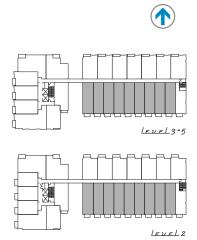

#### TURBO:

Meccanica's penthouse-level homes have large patio spaces and are located on the podium's highest level. That's right, no one's above you.

LEVEL7

LEVEL 6

LEVEL 3-5

1 b E d r c c m + w c r k 634-659 sq.ft. deck: 35-40 sq.ft.