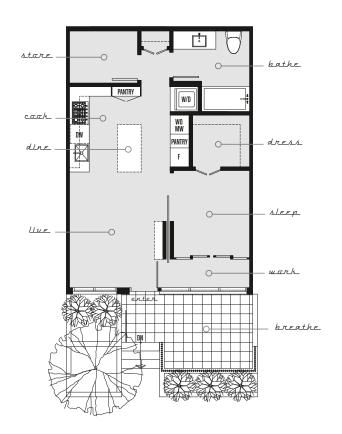

#### Roadster, Model A

1 b E d r a a m + w a r k 585 sq.ft. patio: 97 sq.ft.

#### Roadster, Model B

1 b E d r c c m

632 sq.ft. patio: 85 sq.ft.

#### Roadster, Model C

1 b E d r a a m + w a r k

546 sq.ft. patio: 100 sq.ft.