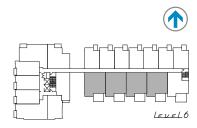

#### TURBO:

Meccanica's penthouse-level homes have large patio spaces and are located on the podium's highest level. That's right, no one's above you.

LEVEL7

LEVEL 6

LEVEL 3-5

1 b E d r c c m + w c r k 634-659 sq.ft. deck: 35-40 sq.ft.