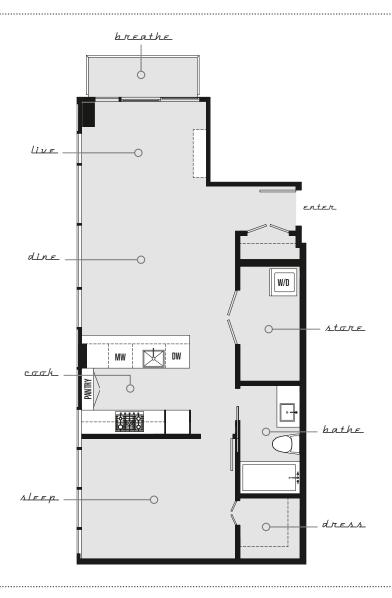

#### **Speedster, Model D1**

2 b f d r a a m + w a r k

854 sq.ft. deck: 55 sq.ft.

breathe

### wark Sleep dress PANTRY

breathe

caak \_

stare