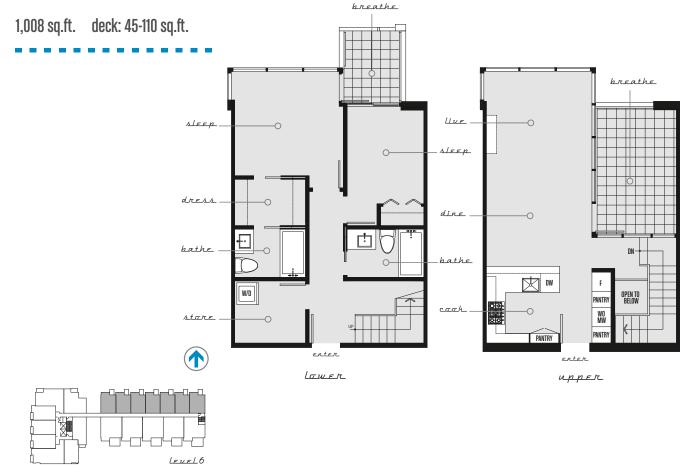

#### TURBO:

Meccanica's penthouse-level homes have large patio spaces and are located on the podium's highest level. That's right, no one's above you.

LEVEL7

LEVEL 6

LEVEL 3-5

1 b E d r c c m + w c r k 634-659 sq.ft. deck: 35-40 sq.ft.