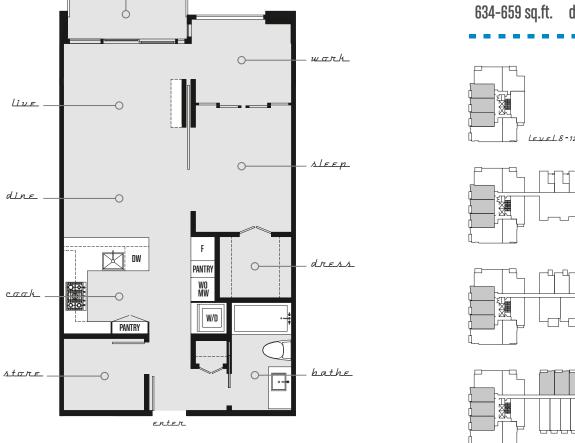

#### TURBO:

Meccanica's penthouse-level homes have large patio spaces and are located on the podium's highest level. That's right, no one's above you.

LEVEL7

LEVEL 6

LEVEL 3-5

1 b E d r c c m + w c r k 634-659 sq.ft. deck: 35-40 sq.ft.