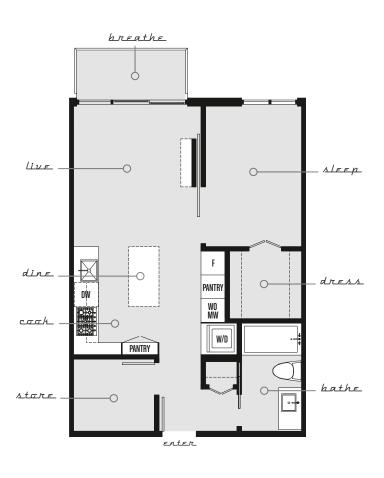

#### Speedster, Model A1

1h Edroom

550-557 sq.ft. deck: 40 sq.ft.

breathe

### wark Sleep dress PANTRY

breathe

caak \_

stare

#### Speedster, Model B

1 b E d r c c m + w c r k 603 sq.ft.

bathe