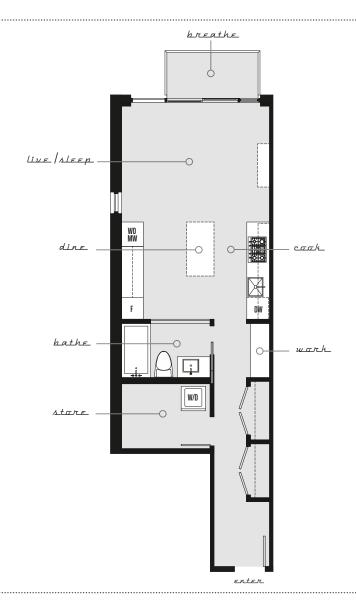

#### **SPEEDSTER:**

Selection is what you get in these models. From studios to 2-bedrooms, big or small, there's a racy number with your name on it.

#### Speedster, Model A1

1h Edroom

550-557 sq.ft. deck: 40 sq.ft.

#### Speedster, Model B

1 b E d r c c m + w c r k 603 sq.ft.

bathe

#### Speedster, Model C

1 bedroom

679 sq.ft. deck: 33 sq.ft.

#### **Speedster, Model D1**

2 b f d r a a m + w a r k

854 sq.ft. deck: 55 sq.ft.

#### Speedster, Model E

2 b E d r c c m

#### Speedster, Model F

2 b E d r c c m + w c r k

1,029 sq.ft. deck: 40 sq.ft.

#### Speedster, Model G

2 b E d r a a m

783 sq.ft. deck: 33 sq.ft.

#### Speedster, Model J

1 h E d r c c m

615 sq.ft. deck: 35 sq.ft.

#### Speedster, Model K

1 b E d r a a m

625 sq.ft. deck: 39 sq.ft.

#### Speedster, Model L

studio

555 sq.ft. deck: 39 sq.ft.