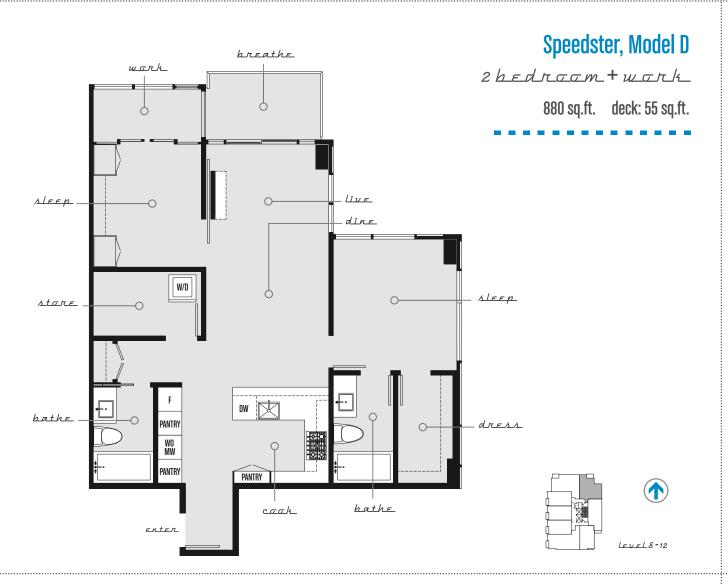

#### **Speedster, Model D1**

2 b f d r a a m + w a r k

854 sq.ft. deck: 55 sq.ft.