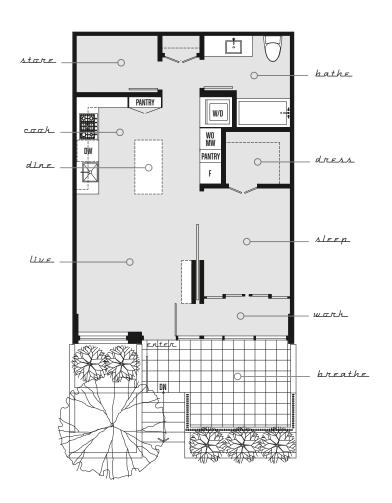

#### **ROADSTER:**

These city homes are accessible from the street, and come fully loaded with convenience, privacy, landscaping and your own front door.

#### Roadster, Model A

1 b E d r a a m + w a r k 585 sq.ft. patio: 97 sq.ft.

#### Roadster, Model B

1 b E d r c c m

632 sq.ft. patio: 85 sq.ft.

#### Roadster, Model C

1 b E d r a a m + w a r k

546 sq.ft. patio: 100 sq.ft.