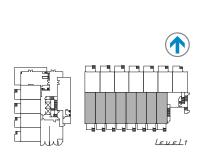

#### TURBO:

Meccanica's penthouse-level homes have large patio spaces and are located on the podium's highest level. That's right, no one's above you.

LEVEL7

LEVEL 6

LEVEL 3-5

1 b E d r c c m + w c r k 634-659 sq.ft. deck: 35-40 sq.ft.