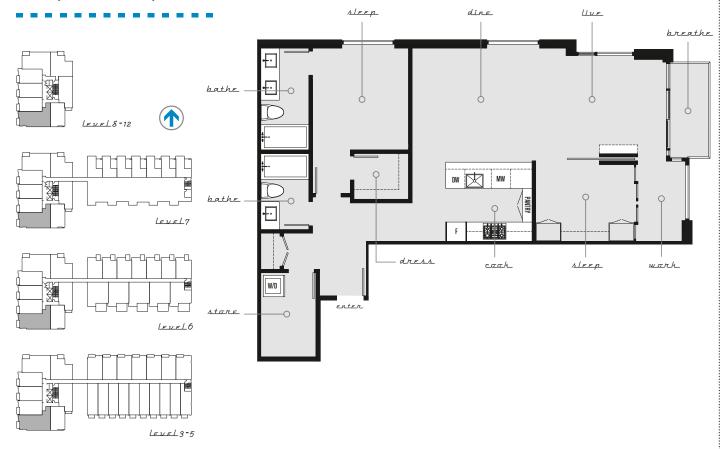

#### TURBO:

Meccanica's penthouse-level homes have large patio spaces and are located on the podium's highest level. That's right, no one's above you.

LEVEL7

LEVEL 6

LEVEL 3-5

1 b E d r c c m + w c r k 634-659 sq.ft. deck: 35-40 sq.ft.

#### Speedster, Model A1

1h Edroom

550-557 sq.ft. deck: 40 sq.ft.

#### Speedster, Model B

1 b E d r c c m + w c r k 603 sq.ft.

bathe

#### Speedster, Model C

1 bedroom

679 sq.ft. deck: 33 sq.ft.

#### **Speedster, Model D1**

2 b f d r a a m + w a r k

854 sq.ft. deck: 55 sq.ft.

#### Speedster, Model E

2 b E d r c c m

#### Speedster, Model F

2 b E d r c c m + w c r k

1,029 sq.ft. deck: 40 sq.ft.

#### Speedster, Model G

2 b E d r a a m

783 sq.ft. deck: 33 sq.ft.

#### Speedster, Model J

1 h E d r c c m

615 sq.ft. deck: 35 sq.ft.

#### Speedster, Model K

1 b E d r a a m

625 sq.ft. deck: 39 sq.ft.

#### Speedster, Model L

studio

555 sq.ft. deck: 39 sq.ft.