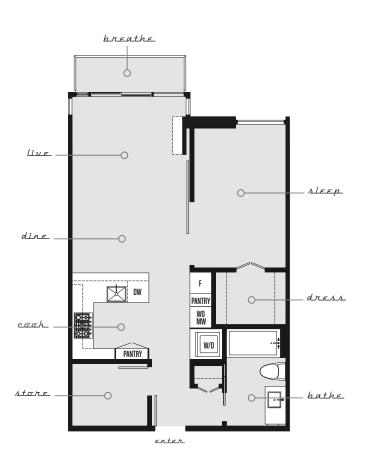

s highest level. That's right, no one's above you.



LEVEL7

LEVEL 6

LEVEL 3-5

1 b E d r c c m + w c r k 634-659 sq.ft. deck: 35-40 sq.ft.



breathe

#### Speedster, Model A1

1h Edroom

550-557 sq.ft. deck: 40 sq.ft.





### wark Sleep dress PANTRY

breathe

caak \_

stare

#### Speedster, Model B

1 b E d r c c m + w c r k 603 sq.ft.



bathe

#### Speedster, Model C

1 bedroom

679 sq.ft. deck: 33 sq.ft.









#### **Speedster, Model D1**

2 b f d r a a m + w a r k

854 sq.ft. deck: 55 sq.ft.





#### Speedster, Model E

2 b E d r c c m



#### Speedster, Model F

2 b E d r c c m + w c r k

1,029 sq.ft. deck: 40 sq.ft.







#### Speedster, Model G

2 b E d r a a m

783 sq.ft. deck: 33 sq.ft.



#### (1)

#### Speedster, Model J

1 h E d r c c m

615 sq.ft. deck: 35 sq.ft.









#### Speedster, Model K

1 b E d r a a m

625 sq.ft. deck: 39 sq.ft.



#### Speedster, Model L

studio

555 sq.ft. deck: 39 sq.ft.





#### Roadster, Model A

1 b E d r a a m + w a r k 585 sq.ft. patio: 97 sq.ft.





#### Roadster, Model B

1 b E d r c c m

632 sq.ft. patio: 85 sq.ft.





#### Roadster, Model C

1 b E d r a a m + w a r k

546 sq.ft. patio: 100 sq.ft.





#### Turbo, Model A





#### Turbo, Model B

2 h E d r c c m + w c r k 878 sq.ft. deck: 76 sq.ft.





# THE DEVIL'S IN THE DETAILS SOLIS THE JOY.

Little things can make all the difference. That's why Meccanica has features you won't find everywhere else: Like polished concrete floors, a 7-foot industrial metal door, and ceilings over 9-feet high.



HERE'S A SAMPLE OF WHAT'S INCLUDED IN EVERY MODEL:

LIVING: