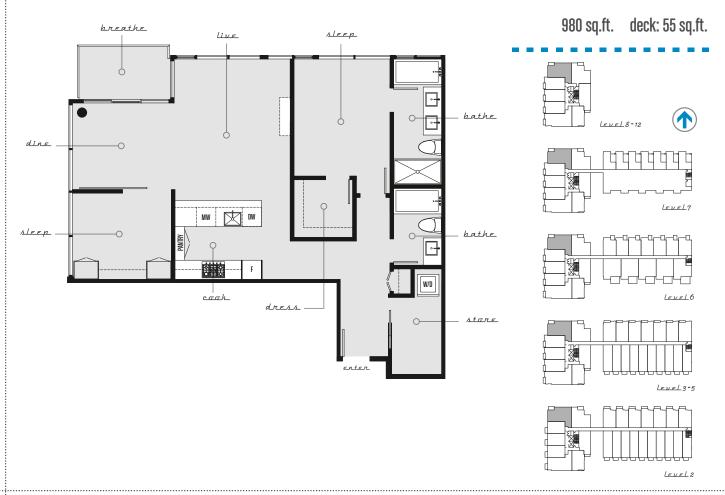

#### Speedster, Model F

2 b E d r c c m + w c r k

1,029 sq.ft. deck: 40 sq.ft.