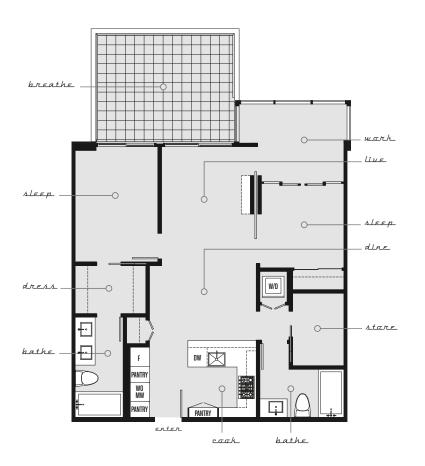

breathe

#### Speedster, Model A1

1h Edroom

550-557 sq.ft. deck: 40 sq.ft.

### wark Sleep dress PANTRY

breathe

caak \_

stare

#### Speedster, Model B

1 b E d r c c m + w c r k 603 sq.ft.

bathe