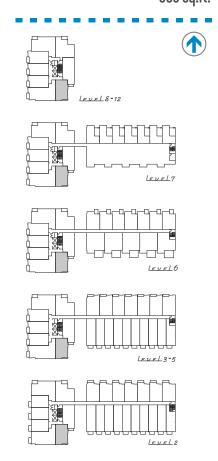

#### TURBO:

Meccanica's penthouse-level homes have large patio spaces and are located on the podium's highest level. That's right, no one's above you.

LEVEL7

LEVEL 6

LEVEL 3-5

1 b E d r c c m + w c r k 634-659 sq.ft. deck: 35-40 sq.ft.