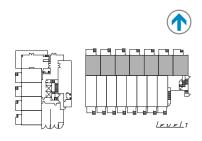

#### TURBO:

Meccanica's penthouse-level homes have large patio spaces and are located on the podium's highest level. That's right, no one's above you.

LEVEL7

LEVEL 6

LEVEL 3-5

1 b E d r c c m + w c r k 634-659 sq.ft. deck: 35-40 sq.ft.