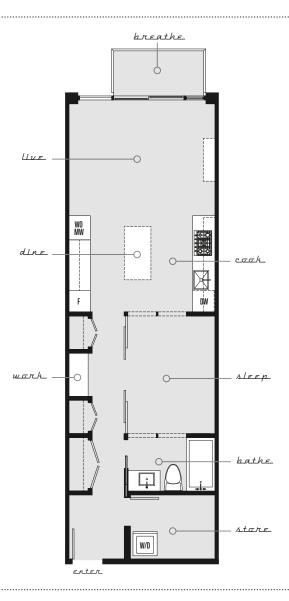

ghest level. That's right, no one's above you.



LEVEL7

LEVEL 6

LEVEL 3-5

1 b E d r c c m + w c r k 634-659 sq.ft. deck: 35-40 sq.ft.



breathe

#### Speedster, Model A1

1h Edroom

550-557 sq.ft. deck: 40 sq.ft.





### wark Sleep dress PANTRY

breathe

caak \_

stare

#### Speedster, Model B

1 b E d r c c m + w c r k 603 sq.ft.



bathe

#### Speedster, Model C

1 bedroom

679 sq.ft. deck: 33 sq.ft.









#### **Speedster, Model D1**

2 b f d r a a m + w a r k

854 sq.ft. deck: 55 sq.ft.





#### Speedster, Model E

2 b E d r c c m



#### Speedster, Model F

2 b E d r c c m + w c r k

1,029 sq.ft. deck: 40 sq.ft.







#### Speedster, Model G

2 b E d r a a m

783 sq.ft. deck: 33 sq.ft.



#### (1)

#### Speedster, Model J

1 h E d r c c m

615 sq.ft. deck: 35 sq.ft.









#### Speedster, Model K

1 b E d r a a m

625 sq.ft. deck: 39 sq.ft.



#### Speedster, Model L

studio

555 sq.ft. deck: 39 sq.ft.





#### Roadster, Model A

1 b E d r a a m + w a r k 585 sq.ft. patio: 97 sq.ft.





#### Roadster, Model B

1 b E d r c c m

632 sq.ft. patio: 85 sq.ft.





#### Roadster, Model C

1 b E d r a a m + w a r k

546 sq.ft. patio: 100 sq.ft.





#### Turbo, Model A





#### Turbo, Model B

2 h E d r c c m + w c r k 878 sq.ft. deck: 76 sq.ft.





# THE DEVIL'S IN THE DETAILS SOLIS THE JOY.

Little things can make all the difference. That's why Meccanica has features you won't find everywhere else: Like polished concrete floors, a 7-foot industrial metal door, and ceilings over 9-feet high.



HERE'S A SAMPLE OF WHAT'S INCLUDED IN EVERY MODEL:

LIVING: ROLL