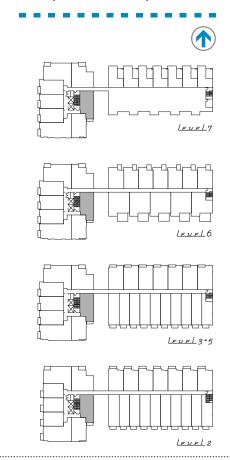

#### TURBO:

Meccanica's penthouse-level homes have large patio spaces and are located on the podium's highest level. That's right, no one's above you.

LEVEL7

LEVEL 6

LEVEL 3-5

1 b E d r c c m + w c r k 634-659 sq.ft. deck: 35-40 sq.ft.