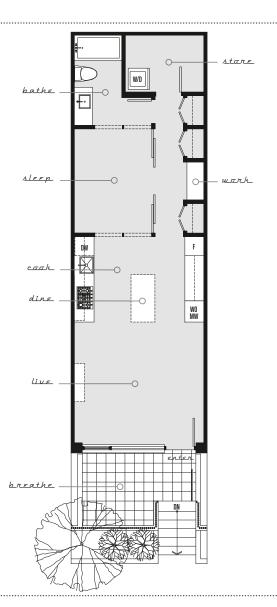

odel B

1 b E d r c c m + w c r k 603 sq.ft.



bathe

#### Speedster, Model C

1 bedroom

679 sq.ft. deck: 33 sq.ft.









#### **Speedster, Model D1**

2 b f d r a a m + w a r k

854 sq.ft. deck: 55 sq.ft.





#### Speedster, Model E

2 b E d r c c m



#### Speedster, Model F

2 b E d r c c m + w c r k

1,029 sq.ft. deck: 40 sq.ft.







#### Speedster, Model G

2 b E d r a a m

783 sq.ft. deck: 33 sq.ft.



#### (1)

#### Speedster, Model J

1 h E d r c c m

615 sq.ft. deck: 35 sq.ft.









#### Speedster, Model K

1 b E d r a a m

625 sq.ft. deck: 39 sq.ft.



#### Speedster, Model L

studio

555 sq.ft. deck: 39 sq.ft.





#### Roadster, Model A

1 b E d r a a m + w a r k 585 sq.ft. patio: 97 sq.ft.





#### Roadster, Model B

1 b E d r c c m

632 sq.ft. patio: 85 sq.ft.





#### Roadster, Model C

1 b E d r a a m + w a r k

546 sq.ft. patio: 100 sq.ft.





#### Turbo, Model A





#### Turbo, Model B

2 h E d r c c m + w c r k 878 sq.ft. deck: 76 sq.ft.





# THE DEVIL'S IN THE DETAILS SOLIS THE JOY.

Little things can make all the difference. That's why Meccanica has features you won't find everywhere else: Like polished concrete floors, a 7-foot industrial metal door, and ceilings over 9-feet high.



HERE'S A SAMPLE OF WHAT'S INCLUDED IN EVERY MODEL:

LIVING: ROLLER BLINDS. POLISHED CONCRETE FLOORS. AIR CONDITIONING & ENERGY EFFICIENT HEATING. CEILINGS OVER 9-FEET HIGH WITH EXPOSED MECHANICAL. 7-FOOT INDUSTRIAL METAL DOOR TO BEDROOM. OVERHEIGHT INTERIOR DOORS THROUGHOUT.

KITCHEN: DESIGNER QUARTZ COUNTERTOPS & BACKSPLASH. SUPER HIGH-GLOSS LACQUER CABIN