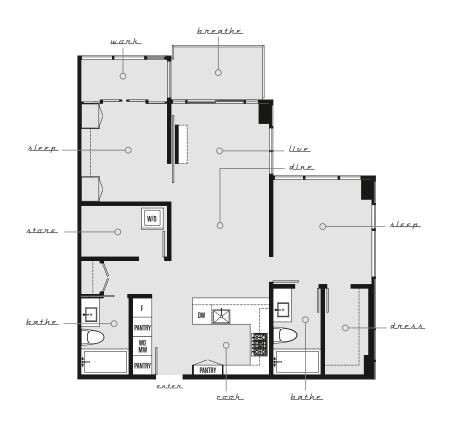

#### **Speedster, Model D1**

2 b f d r a a m + w a r k

854 sq.ft. deck: 55 sq.ft.